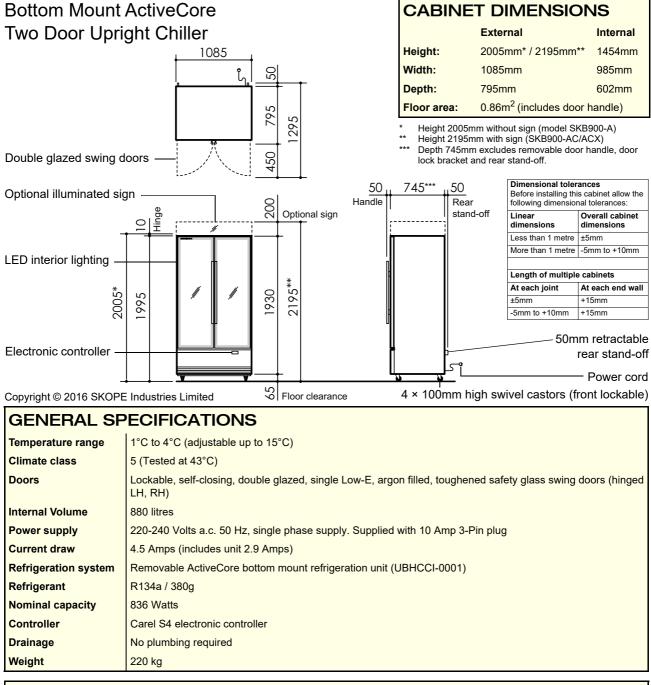

## specifications

## **SKB900-A Series**

## INDIVIDUAL SPECIFICATIONS

| Model                                                                                                | SKB900-A                                                                                                                          | SKB900-AC                           | SKB900-ACX                            |
|------------------------------------------------------------------------------------------------------|-----------------------------------------------------------------------------------------------------------------------------------|-------------------------------------|---------------------------------------|
| Part number                                                                                          | MB90GY                                                                                                                            | MB90BY                              | MB90BX                                |
| Sign                                                                                                 | n.a.                                                                                                                              | 200mm high illuminated sign         |                                       |
| Sign lighting                                                                                        | n.a.                                                                                                                              | 1 × 17W T8 LED tube (Ø26mm × 900mm) |                                       |
| Interior side lights                                                                                 | 2 × 20W (1400mm) LED module strip side lights (all models)                                                                        |                                     |                                       |
| Interior shelf lights                                                                                | n.a.                                                                                                                              | n.a.                                | 10 x 7W LED module strip shelf lights |
| Shelves                                                                                              | 8 × wire and 2 × stainless steel                                                                                                  | 10 × wire and 2 × stainless steel   | 10 × wire and 2 × stainless steel     |
|                                                                                                      | Wire shelves: Adjustable height, 480mm wide × 520mm deep<br>Stainless steel bottom shelf: Not adjustable, 485mm wide × 515mm deep |                                     |                                       |
| SKOPE Industries Limited reserve the right to alter specifications without notice. PSS0462 Rev.3.0 M |                                                                                                                                   |                                     | PSS0462 Rev.3.0 Mar. 2018             |