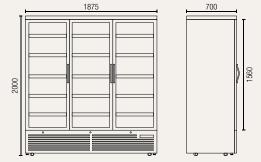

## SMC1500

Gross volume: 1260 L Exterior dimensions in mm: 1875w x 730d x 2000h Number of adjustable shelves: 15 Temperature set range:  $0^{\circ}$ C to  $+6^{\circ}$ C Gross/net weight: 225/210 kg Energy consumption in 24h: 11.5 kWh