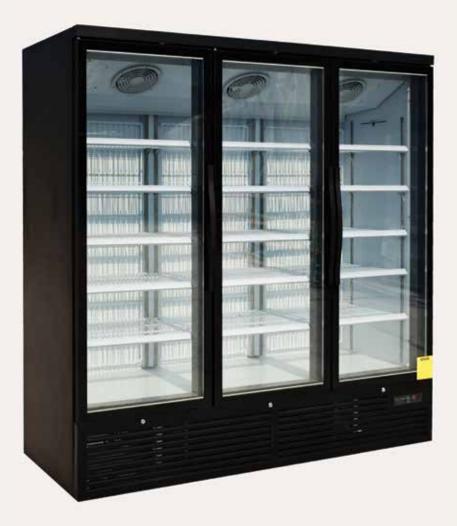

## **Supermarket Display Refrigerators**

## Features:

- Double glazed glass door with handle
- Digital controller and digital temperature display
- Dynamic fan forced cooling system with automatic defrosting
- LED internal light
- Frequency/voltage: 50Hz/220 V

- Powder coated steel cabinet finish
- Plastic coated steel shelves
- Castor wheels
- Refrigerant: R290
- Ambient temperatures from +16°C to +38°C

## SMC1500

Gross volume: 1260 L Exterior dimensions in mm: 1875w x 730d x 2000h Number of adjustable shelves: 15 Temperature set range:  $0^{\circ}$ C to  $+6^{\circ}$ C Gross/net weight: 225/210 kg Energy consumption in 24h: 11.5 kWh