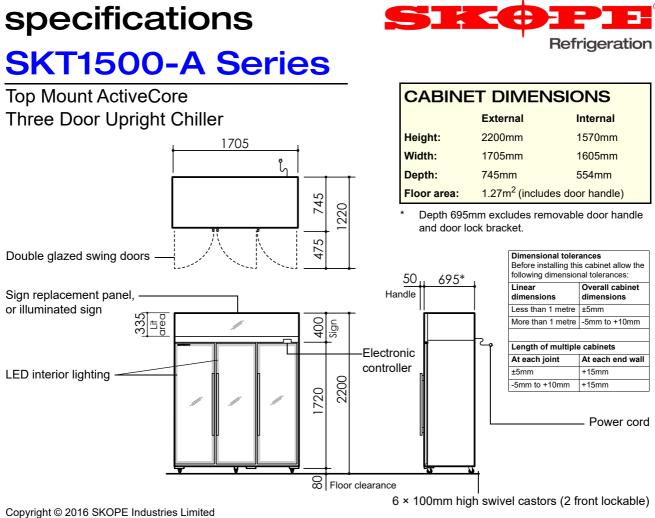

| Copyright © 2016 SKOPE industries Limited |                                                                                                                         |  |  |  |
|-------------------------------------------|-------------------------------------------------------------------------------------------------------------------------|--|--|--|
| GENERAL SPECIFICATIONS                    |                                                                                                                         |  |  |  |
| Temperature range                         | 1°C to 4°C (adjustable up to 15°C)                                                                                      |  |  |  |
| Climate class                             | 5 (Tested at 43°C)                                                                                                      |  |  |  |
| Doors                                     | Lockable, self-closing, double glazed, single Low-E, argon filled, toughened safety glass swing doors (hing LH, RH, RH) |  |  |  |
| Internal Volume                           | 1497 litres                                                                                                             |  |  |  |
| Shelves                                   | 15 adjustable height wire shelves: 500 wide × 470mm deep (5 each side), 570 wide x 470 deep (5 middle)                  |  |  |  |
| Power supply                              | 220-240 Volts a.c. 50 Hz, single phase supply. Supplied with 10 Amp 3-Pin plug                                          |  |  |  |
| Current draw                              | 4.8 Amps (includes unit 4.0 Amps)                                                                                       |  |  |  |
| Refrigeration system                      | Removable ActiveCore top mount refrigeration unit (UTHCCI-0004)                                                         |  |  |  |
| Refrigerant                               | R134a / 475g                                                                                                            |  |  |  |
| Nominal capacity                          | 1000 Watts                                                                                                              |  |  |  |
| Controller                                | Carel S4 electronic controller                                                                                          |  |  |  |
| Drainage                                  | No plumbing required                                                                                                    |  |  |  |
| Weight                                    | 320 kg                                                                                                                  |  |  |  |