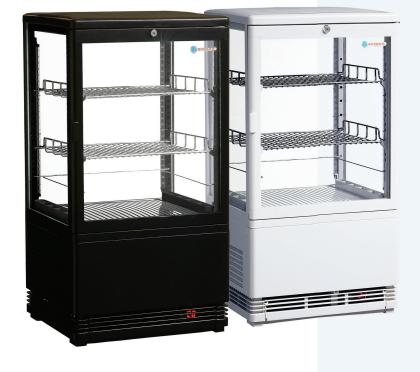

# VENICE JOEY

COMPACT, COUNTER TOP REFRIGERATED DISPLAY

SPECIFICATIONS

#### **TEMPERATURE RANGE**

Adjustable within 2°C to 10°C @ <32°C room temperature & 60% humidity

CAPACITY

58 Litres

#### DIMENSIONS

Width: 430mm Depth: 380mm Height: 820mm

### **FEATURES**

- Brilliant internal LED illumination
- Clear, 4 sided glass for enhanced 360° display
- Excellent product visibility
- High quality design for superior performance & reliability
- Dedicated signage & branding space
- Available in black or white
   Other colours available to order

- 2 adjustable chrome plated shelves plus base
- Self-closing and lockable glass door
- High energy efficiency
- Maintenance free condenser and automatic defrost
- Environmentally responsible refrigerant
- Extra bars in shelving for improved product stability