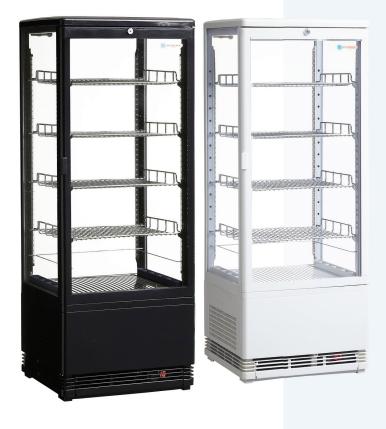

# VENICE TOWER

LARGE, COUNTER TOP REFRIGERATED DISPLAY

#### **TEMPERATURE RANGE**

Adjustable within 2°C to 10°C @ <32°C room temperature & 60% humidity

CAPACITY

98 Litres

#### DIMENSIONS

Width: 430mm Depth: 380mm Height: 1140mm

### **FEATURES**

- Brilliant internal LED illumination
- Clear, 4 sided glass for enhanced 360° display
- Excellent product visibility
- High quality design for superior performance & reliability
- Dedicated signage & branding space
- Available in black or white.

Other colours available to order

- 4 adjustable chrome plated shelves plus base
- Self-closing and lockable glass door
- High energy efficiency
- Maintenance free condenser and automatic defrost
- Environmentally responsible refrigerant
- Extra bars in shelving for improved product stability