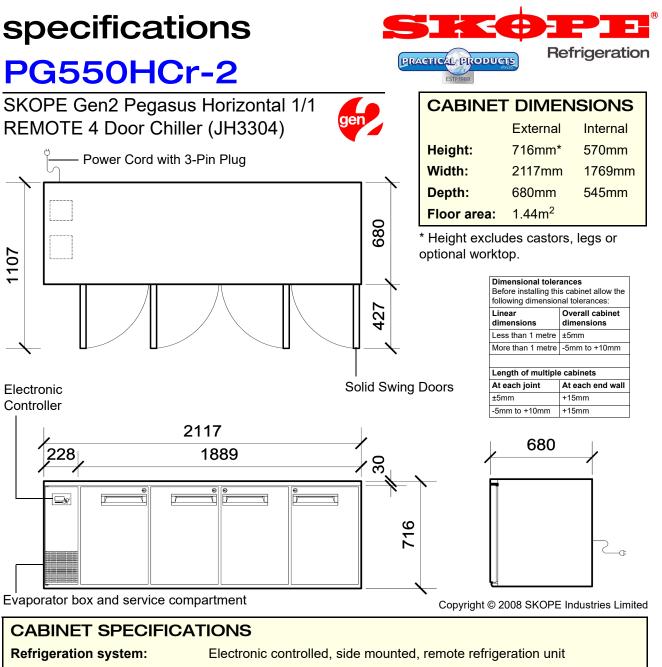

| Refrigeration system:       | Electronic controlled, side mounted, remote refrigeration unit             |
|-----------------------------|----------------------------------------------------------------------------|
| Refrigerant:                | Thermostatic expansion valve fitted to suit R134a/R404A/R452A              |
| Pipe connection size:       | Liquid line: 1/4". Suction line: 3/8"                                      |
| Remote refrigeration duty:  | 630 Watts                                                                  |
| Cabinet internal volume:    | 560 litres                                                                 |
| Insulation:                 | 60mm thick, high density cyclo-isopentane polyurethane foam                |
| Cabinet temperature range:  | +1°C to +4°C up to 43°C ambient                                            |
| Drainage:                   | Evaporator drain fitted inside service compartment (requires plumbing)     |
| Electrical:                 | 230-240 Volts a.c. 50 Hz, 0.69 Amps                                        |
| Internal lighting:          | 2 x 5W T8 LED tubes (Ø26 x 360mm) - Door activated                         |
| Internal door opening size: | 4 door openings: 570mm high x 365mm wide                                   |
| Doors:                      | Solid stainless steel, self-closing doors (with key lock) - LH & RH hinged |
| Worktop (optional):         | Optional 35mm stainless steel worktop with 65mm square edged fascia        |
| Shelves:                    | Two levels of non-tip, adjustable tray slides and/or shelves per door      |
| Weight:                     | 145 kg                                                                     |