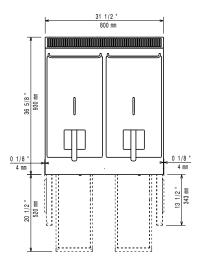

#### **Key Information:**

Usable well dimensions (width):

240 mm

Usable well dimensions

505 mm

(height):

Usable well dimensions (depth):

380 mm

Well capacity: 13 It MIN; 15 It MAX
Thermostat Range: 120 °C MIN; 190 °C MAX

Net weight:86 kgShipping weight:105 kgShipping height:1080 mmShipping width:1020 mmShipping depth:860 mmShipping volume:0.95 m³