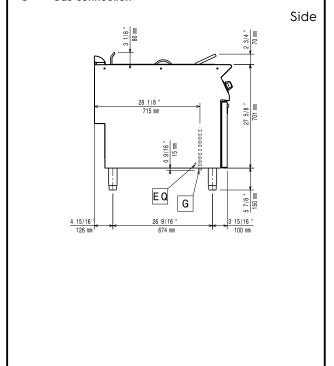

## Modular Cooking Range Line 900XP Two Wells Gas Fryer 15 liter

EQ = Equipotential screw G = Gas connection

#### Gas

Gas Power:

**391078 (E9FRGH2GF0)** 95452 Btu/hr (28 kW)

Gas Type Option: LPG
Gas Inlet: 1/2"

Natural gas - Pressure: 7" w.c. (17.4 mbar) LPG Gas Pressure: 11" w.c. (27.7 mbar)