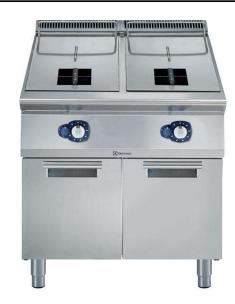

Modular Cooking Range Line

900XP Two Wells Gas Fryer 15 liter

900XP Two Wells Gas Fryer 15 liter

206148 🖵

Modular Cooking Range Line 900XP Two Wells Gas Fryer 15 liter

391078 (E9FRGH2GF0)

15+15-It gas fryer with 2 "V" shaped wells (external burners) and 2 baskets

#### **Main Features**

- Deep drawn V-Shaped wells.
- High efficiency 28 kW burners in stainless steel with flame failure device attached to the outside of the well.
- Thermostatic regulation of oil temperature up to a maximum of 190 °C.
- Flame failure device on each burner.
- Overheat protection thermostat as standard on all units.
- Oil drains through a tap into a drainage container positioned under the well.
- All major compartments located in front of unit for ease of maintenance.
- Piezo spark ignition for added safety.
- IPX5 water resistance certification.
- The special design of the control knob system guarantees against water infiltration.
- Unit delivered with four 50 mm legs in stainless steel as standard (all round Stainless steel kick plates as option).
- Supplied as standard with 2 baskets and 1 right and left side doors for cupboard.