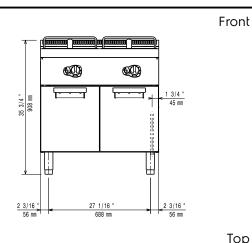

#### **Key Information:**

Usable well dimensions (width):

240 mm

Usable well dimensions

505 mm

(height):

Usable well dimensions (depth):

380 mm

Well capacity: 13 It MIN; 15 It MAX
Thermostat Range: 120 °C MIN; 190 °C MAX

Net weight:86 kgShipping weight:105 kgShipping height:1080 mmShipping width:1020 mmShipping depth:860 mmShipping volume:0.95 m³