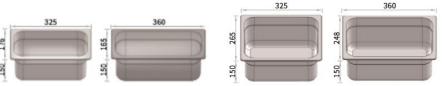

## DIGITAL TEMPERATURE CONTROL SYSTEM

It provides precise and constant temperature. This level of precision allows the displayed foods to remain fresh over an extended period of time.

\*1/3 PAN SIZE

\*1/2 PAN SIZE