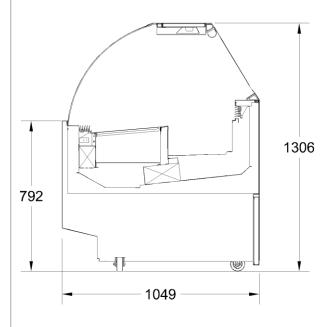

| Model     | Doors | Capacity<br>(Liters)             | Amps (A) | Weight (Kg) | L X D X H (mm) |
|-----------|-------|----------------------------------|----------|-------------|----------------|
| SGC-1800F | 2     | 18 of 1/3 pans<br>12 of 1/2 pans | 5.7      | 300         | 1727x1034x1306 |

# Model: SGC-1800F

| SPEC SHEET                      | SGC-1800F                                 |  |  |
|---------------------------------|-------------------------------------------|--|--|
| Classification                  | Freezer                                   |  |  |
| Cabinet Dimension<br>(WxDxH mm) | 1727x1034x1306                            |  |  |
| Capacity (Liters)               | 18 of 1/3 pans<br>12 of 1/2 pans          |  |  |
| Inner Temperature               | -25°C~-15°C                               |  |  |
| Doors                           | 2                                         |  |  |
| Refrigent                       | R-404a                                    |  |  |
| Lamp                            | LED lamp                                  |  |  |
| Cooling Type                    | Fan cooling type                          |  |  |
| Insulation Type                 | Polyurethane /<br>Cyclopentane + CFC Free |  |  |
| Temperature Control Type        | Digital                                   |  |  |
| Amps (A)                        | 5.7                                       |  |  |
| Voltage (V/Hz/Ph)               | 240V 50Hz 1Ph                             |  |  |
| Weight (Kg)                     | 300                                       |  |  |

# **PLAN VIEW**

(unit: mm)

**FRONT VIEW** 

**SIDE VIEW** 