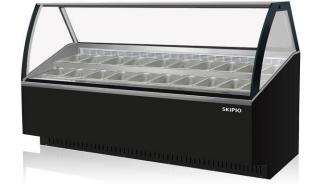

## • MODERN DESIGN

By harmonizing curvature and rigidness, our modern style product designs are user-friendly while maintaining the highest product visibility and aesthetics.

## DOUBLE GLAZED FRONT & SIDE GLASSES

Double glazed windows are an ideal energy efficient choice as an added layer of insulation which reduces the amount of cold air escaping. It also prevents condensation for better product presentation at all times.

#### LED SPOT LIGHT TOP PANEL

The presentation of displayed products are enhanced through LED lighting and also it reduces unnecessary energy consumption.