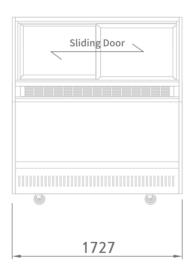

| Model     | Doors | Capacity<br>(Liters)             | Amps (A) | Weight (Kg) | L X D X H (mm) |
|-----------|-------|----------------------------------|----------|-------------|----------------|
| SGC-1800F | 2     | 18 of 1/3 pans<br>12 of 1/2 pans | 5.7      | 300         | 1727x1034x1306 |

# Model: SGC-1800F

| SPEC SHEET                      | SGC-1800F                                 |  |  |
|---------------------------------|-------------------------------------------|--|--|
| Classification                  | Freezer                                   |  |  |
| Cabinet Dimension<br>(WxDxH mm) | 1727x1034x1306                            |  |  |
| Capacity (Liters)               | 18 of 1/3 pans<br>12 of 1/2 pans          |  |  |
| Inner Temperature               | -25°C~-15°C                               |  |  |
| Doors                           | 2                                         |  |  |
| Refrigent                       | R-404a                                    |  |  |
| Lamp                            | LED lamp                                  |  |  |
| Cooling Type                    | Fan cooling type                          |  |  |
| Insulation Type                 | Polyurethane /<br>Cyclopentane + CFC Free |  |  |
| Temperature Control Type        | Digital                                   |  |  |
| Amps (A)                        | 5.7                                       |  |  |
| Voltage (V/Hz/Ph)               | 240V 50Hz 1Ph                             |  |  |
| Weight (Kg)                     | 300                                       |  |  |

# **PLAN VIEW**

(unit: mm)

**FRONT VIEW** 

**SIDE VIEW** 