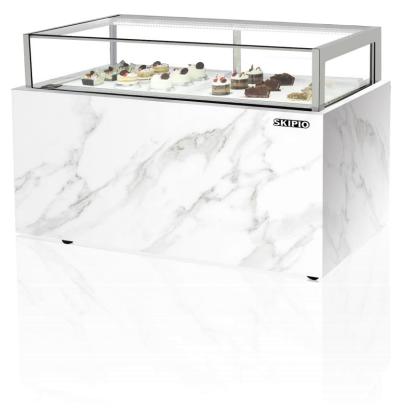

# CHOCOLATE CASE

(unit: mm)

### Model: SCD-1500D

| SPEC SHEET                      | SCD-1500D                                 |  |  |
|---------------------------------|-------------------------------------------|--|--|
| Classification                  | Refrigerator                              |  |  |
| Cabinet Dimension<br>(WxDxH mm) | 1500x800x945                              |  |  |
| Capacity (Liters)               | 130                                       |  |  |
| Inner Temperature               | 3°C~8°C / 10°C~14°C                       |  |  |
| # of Drawers                    | 2                                         |  |  |
| Doors                           | 2                                         |  |  |
| Refrigerant                     | R-134a                                    |  |  |
| Compressor (Hp)                 | 1/3                                       |  |  |
| Lamp                            | LED lamp                                  |  |  |
| Cooling Type                    | Fan cooling type                          |  |  |
| Insulation Type                 | Polyurethane /<br>Cyclopentane + CFC Free |  |  |
| Temperature Control Type        | Digital                                   |  |  |
| Amps (A)                        | 3                                         |  |  |
| Voltage (V/Hz/Ph)               | 240V 50Hz 1Ph                             |  |  |
| Weight (Kg)                     | 240                                       |  |  |

**PLAN VIEW** 

**FRONT VIEW** 

**SIDE VIEW** 