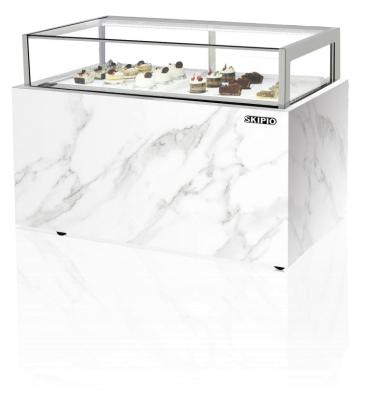

PARTS & LABOUR

**PLAN VIEW** 

**FRONT VIEW** 

**SIDE VIEW**

#### LED INTERIOR LIGHTING BLOW

Bright LED interior lighting is specifically designed blow for perfect visibility.

| Model     | # of Drawers | Doors | Capacity<br>(Liters) | Compressor<br>(HP) | Amps (A) | Weight (Kg) | L X D X H (mm) |
|-----------|--------------|-------|----------------------|--------------------|----------|-------------|----------------|
| SCD-1200D | 2            | 1     | 108                  | 1/3                | 2.5      | 190         | 1200x800x945   |

### Model: SCD-1200D

WARRANTY

| SPEC SHEET                      | SCD-1200D                                 |  |  |
|---------------------------------|-------------------------------------------|--|--|
| Classification                  | Refrigerator                              |  |  |
| Cabinet Dimension<br>(WxDxH mm) | 1200x800x945                              |  |  |
| Capacity (Liters)               | 108                                       |  |  |
| Inner Temperature               | 3°C~8°C / 10°C~14°C                       |  |  |
| # of Drawers                    | 2                                         |  |  |
| Doors                           | 1                                         |  |  |
| Refrigerant                     | R-134a                                    |  |  |
| Compressor (Hp)                 | 1/3                                       |  |  |
| Lamp                            | LED lamp                                  |  |  |
| Cooling Type                    | Fan cooling type                          |  |  |
| Insulation Type                 | Polyurethane /<br>Cyclopentane + CFC Free |  |  |
| Temperature Control Type        | Digital                                   |  |  |
| Amps (A)                        | 2.5                                       |  |  |
| Voltage (V/Hz/Ph)               | 240V 50Hz 1Ph                             |  |  |
| Weight (Kg)                     | 190                                       |  |  |