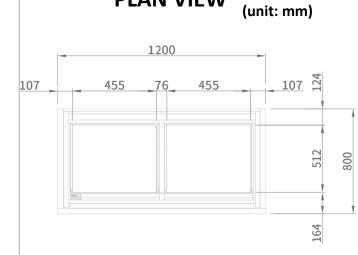

PARTS & LABOUR

**PLAN VIEW** 

**FRONT VIEW** 

**SIDE VIEW**

#### LED INTERIOR LIGHTING BLOW

Bright LED interior lighting is specifically designed blow for perfect visibility.

| Model     | # of Drawers | Doors | Capacity<br>(Liters) | Compressor<br>(HP) | Amps (A) | Weight (Kg) | L X D X H (mm) |
|-----------|--------------|-------|----------------------|--------------------|----------|-------------|----------------|
| SCD-1200D | 2            | 1     | 108                  | 1/3                | 2.5      | 190         | 1200x800x945   |

### Model: SCD-1200D

WARRANTY

| SPEC SHEET                      | SCD-1200D                                 |  |  |
|---------------------------------|-------------------------------------------|--|--|
| Classification                  | Refrigerator                              |  |  |
| Cabinet Dimension<br>(WxDxH mm) | 1200x800x945                              |  |  |
| Capacity (Liters)               | 108                                       |  |  |
| Inner Temperature               | 3°C~8°C / 10°C~14°C                       |  |  |
| # of Drawers                    | 2                                         |  |  |
| Doors                           | 1                                         |  |  |
| Refrigerant                     | R-134a                                    |  |  |
| Compressor (Hp)                 | 1/3                                       |  |  |
| Lamp                            | LED lamp                                  |  |  |
| Cooling Type                    | Fan cooling type                          |  |  |
| Insulation Type                 | Polyurethane /<br>Cyclopentane + CFC Free |  |  |
| Temperature Control Type        | Digital                                   |  |  |
| Amps (A)                        | 2.5                                       |  |  |
| Voltage (V/Hz/Ph)               | 240V 50Hz 1Ph                             |  |  |
| Weight (Kg)                     | 190                                       |  |  |