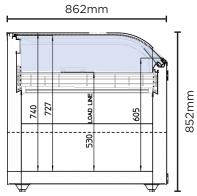

| ח        |        | External         |
|----------|--------|------------------|
| 5        |        | (mm)             |
|          | Width  | 2105             |
| Ź        | Depth  | 862              |
| <u> </u> | Height | 852              |
|          |        |                  |
| ב        |        | Internal<br>(mm) |
|          |        | (11111)          |
|          | Width  | 1971             |
|          | Depth  | 702              |
|          | Height | 753              |
|          |        |                  |