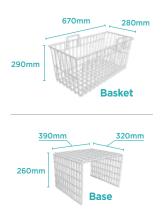

## **Base & Basket Layout**

| S |
|---|
| Z |
| 0 |
|   |
| 8 |
| Ü |
| ř |
| = |
| U |
| Щ |
| 员 |
| U |

| Model                     | IRENE ECO 210        |
|---------------------------|----------------------|
| Part Number               | 3735318              |
| Capacity                  | 964/626L             |
| Temp. Range (°C)          | -25 to -18°C         |
| Max. Ambient Temp. (°C)   | 25°C Class 4         |
| Refrigeration Capacity    | 580W                 |
| <b>Energy Consumption</b> | 6.6kWh/24h           |
| Current                   | 2.6A                 |
| Gross Weight              | 184kg                |
| Packaged Dimensions       | 2225 x 980 x 1010 mm |
| Refrigerant               | R290                 |
| Plug Supplied             | Yes, 2 x 10A         |
| Plug Location             | Underneath cabinet   |
| Total Display Area        | 1.4m³                |
| Main Light                | Fluorescent          |
|                           |                      |

| No. of Lids              | 2                      |
|--------------------------|------------------------|
| Lid Type                 | Slide                  |
| Lid Shape                | Curved                 |
| Glazed Safety Glass      | Yes                    |
| Digital Temp. Controller | Yes                    |
| Feet                     | Yes                    |
| No. of Baskets Incl.     | 7                      |
| No. of Bases Incl.       | 4                      |
| Defrost System           | Semi-Automatic         |
| Colour                   | White                  |
| Warranty                 | 1 Year, Parts & Labour |
| Warranty Service         | Bromic Extra Care      |