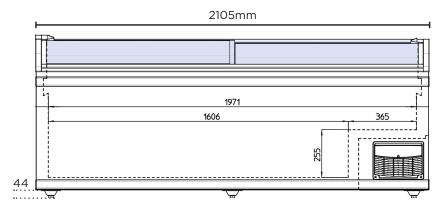

| ח        |        | External         |
|----------|--------|------------------|
| 5        |        | (mm)             |
|          | Width  | 2105             |
| Ź        | Depth  | 862              |
| <u> </u> | Height | 852              |
|          |        |                  |
| ב        |        | Internal<br>(mm) |
|          |        | (11111)          |
|          | Width  | 1971             |
|          | Depth  | 702              |
|          | Height | 753              |
|          |        |                  |