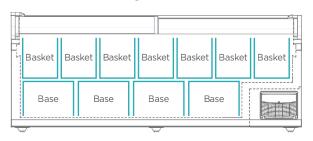

## **Base & Basket Layout**

| S |
|---|
| Z |
| 0 |
|   |
| 8 |
| Ü |
| ř |
| = |
| U |
| Щ |
| 员 |
| U |

| Model                     | IRENE ECO 210        |
|---------------------------|----------------------|
| Part Number               | 3735318              |
| Capacity                  | 964/626L             |
| Temp. Range (°C)          | -25 to -18°C         |
| Max. Ambient Temp. (°C)   | 25°C Class 4         |
| Refrigeration Capacity    | 580W                 |
| <b>Energy Consumption</b> | 6.6kWh/24h           |
| Current                   | 2.6A                 |
| Gross Weight              | 184kg                |
| Packaged Dimensions       | 2225 x 980 x 1010 mm |
| Refrigerant               | R290                 |
| Plug Supplied             | Yes, 2 x 10A         |
| Plug Location             | Underneath cabinet   |
| Total Display Area        | 1.4m³                |
| Main Light                | Fluorescent          |
|                           |                      |

| No. of Lids              | 2                      |
|--------------------------|------------------------|
| Lid Type                 | Slide                  |
| Lid Shape                | Curved                 |
| Glazed Safety Glass      | Yes                    |
| Digital Temp. Controller | Yes                    |
| Feet                     | Yes                    |
| No. of Baskets Incl.     | 7                      |
| No. of Bases Incl.       | 4                      |
| Defrost System           | Semi-Automatic         |
| Colour                   | White                  |
| Warranty                 | 1 Year, Parts & Labour |
| Warranty Service         | Bromic Extra Care      |