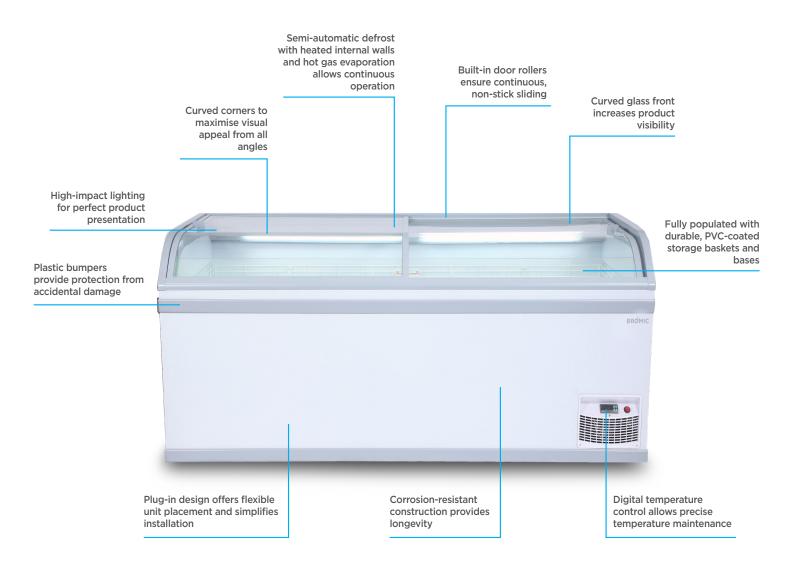

## IRENE ECO 210 | Irene ECO 2105mm Island Freezer

**Island Freezers** 

## **IRENE ECO 210**

IRENE ECO 2105MM ISLAND FREEZER

## **IRENE ECO 210 | Irene ECO 2105mm Island Freezer**

**Island Freezers** 