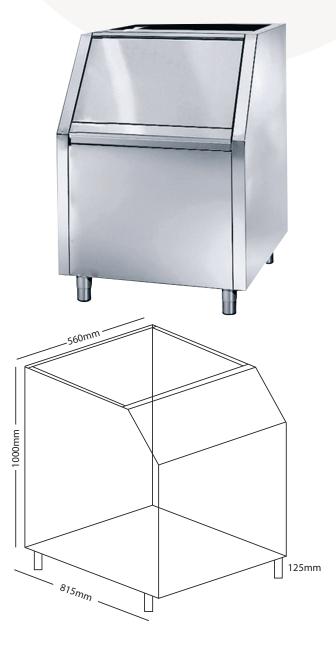

#### DIMENSIONS

560W x 815D x 1000\*H mm \*(add 125mm for adjustable legs)

Clearances: Rear: 100mm Sides: 100mm