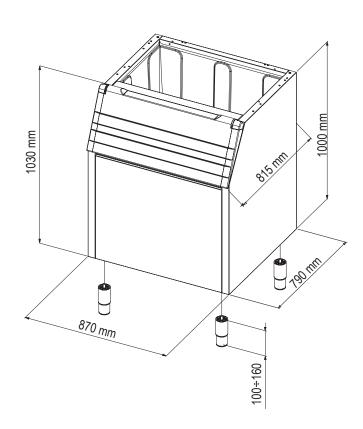

### DIMENSIONS

870W x 815D x 1030\*H mm \*(add 100-160mm for adjustable legs)

Clearances: Rear: 100mm Sides: 100mm