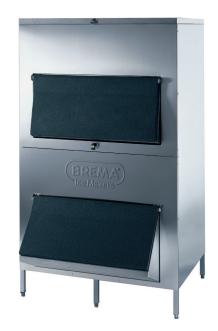

ICE STORAGE BIN

Stainless steel storage bin which sits underneath a range of Brema modular ice machine heads.

The BIN550 V DS stores 550kg of ice and has an insulated polyethylene moulded tank to ensure long-lasting, quality ice.

# **STANDARD FEATURES**

- 550kg storage capacity
- · Can be coupled with a range of Brema modular ice machine heads
- Hospital grade stainless steel outer
- · Polyethylene moulded tank for insulation
- Two piano-hinged door

### STANDARD ACCESSORIES

- Drainage hose
- Plastic ice scoop