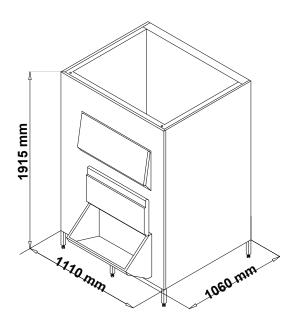

# DIMENSIONS

1110W x 1060D x 1915\*H mm \*(add 100-160mm for adjustable legs)

Clearances: Rear: 100mm Sides: 100mm