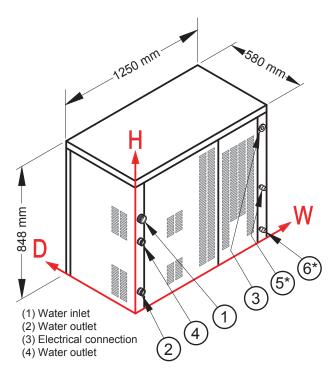

## DIMENSIONS

Refrigerant:

WaterMark:

Weight:

| 1250W x 580D x 848H mm                                                      |                                     |  |
|-----------------------------------------------------------------------------|-------------------------------------|--|
| Clearances: Rear: 100mm Sides: 100mm                                        |                                     |  |
| POWER SUPPLY                                                                |                                     |  |
| 240V 50Hz single phase (cable without plug)                                 |                                     |  |
| CONNECTIONS                                                                 |                                     |  |
| 3/4" Water inlet, 24mm Water outlet & Electrical connection                 |                                     |  |
| Water inlet<br>Water outlet<br>Electrical connection                        | W<br>39mm<br>29+31mm<br>1222mm      |  |
| USABLE BINS                                                                 |                                     |  |
| BIN350                                                                      |                                     |  |
| TECHNICAL DATA                                                              |                                     |  |
| Energy Consumption:<br>Fuse:<br>Production 24h:<br>Cooling System:<br>Cube: | 2600W<br>32A<br>300kg<br>Air<br>13g |  |