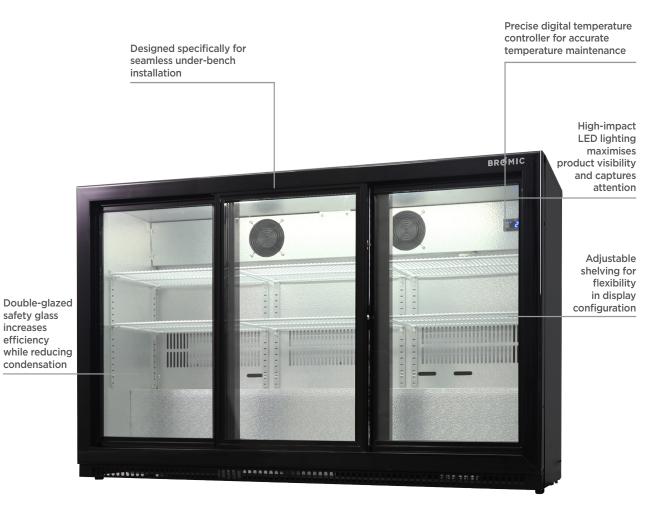

### Internal Light No. of Doors Door Type Door Glass Type Door Style Self-Closing Door Door Lock No. of Shelves per Door incl Base Shelf Type Shelves Dimensions Temp. Controller Castors Warranty

Colour

Black

LED

Glass

Sliding

Adjustable

Digital

370(w) x 326(d) mm

No, adjustable feet

Bromic Extra Care

2 Year, Parts & Labour

Yes

Yes

3

Double Glazed

3

PH: 08 9302 1299 51 Paramount Dr Wangara WA 6065 sales@practicalproducts.com.au www.practicalproducts.com.au