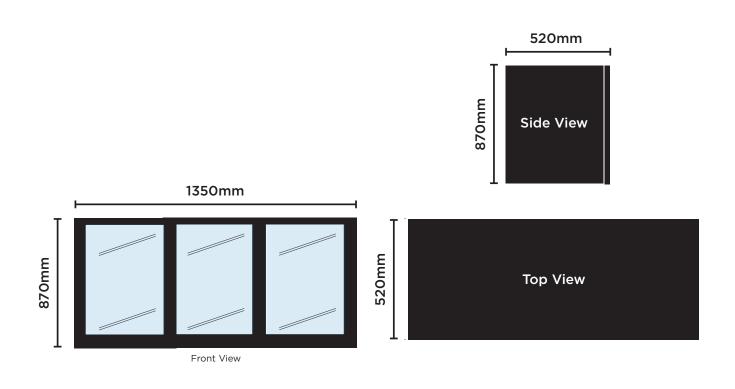

### DIMENSIONS

| External (mm) |      |  |
|---------------|------|--|
| Width         | 1350 |  |
| Depth         | 520  |  |
| Height        | 870  |  |
|               |      |  |
| Internal (mm) |      |  |
| Width         | 1270 |  |
| Depth         | 385  |  |
| Height        | 820  |  |
|               |      |  |
| Packaged (mm) |      |  |
| Width         | 1395 |  |
| Depth         | 564  |  |
| Height        | 895  |  |