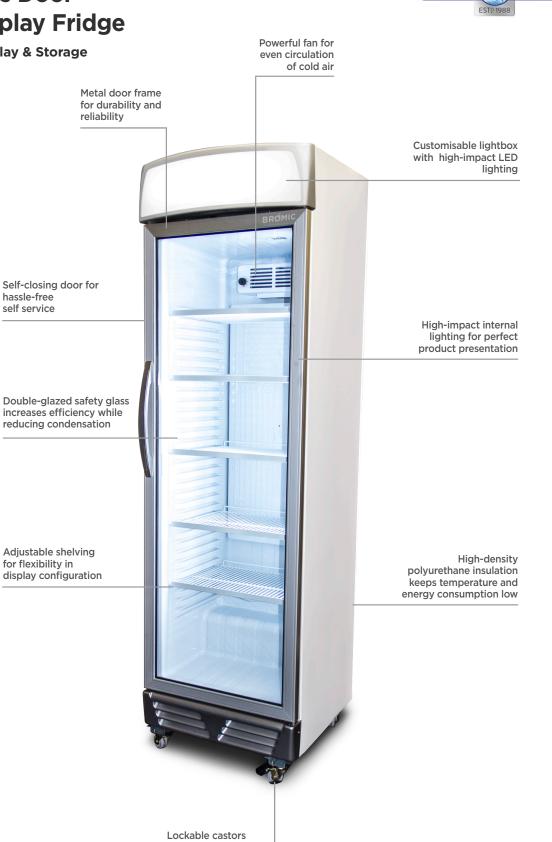

#### Colour **Display Light Box** Internal Light No. of Doors Door Type Door Glass Type Door Style Door Shape Door Swing Dimension Total Depth of door open Self-Closing Door Door Lock No. of Shelves incl Base Shelf Type Shelves Dimensions Temp. Controller Castors Warranty

### White with silver trim Yes LED Width 1 Depth Glass Height Double glazed Hinged Flat 600mm 1160mm Yes No 6 Adjustable