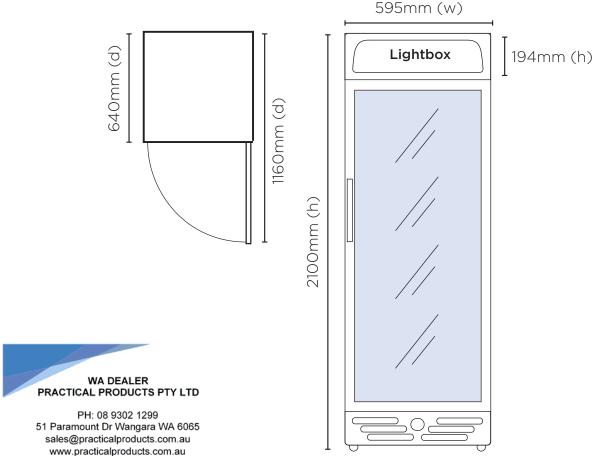

### DIMENSIONS

External

(mm)

595

640

2100

| Flat                             |                          | Internal<br>(mm)   |
|----------------------------------|--------------------------|--------------------|
| 600mm                            | Width                    | 505                |
| 1160mm                           | Depth                    | 462                |
| Yes                              | Height                   | 1555               |
| No                               |                          |                    |
| 6                                |                          |                    |
|                                  |                          |                    |
| Adjustable                       |                          | Packaged<br>(mm)   |
| Adjustable<br>499(w) x 360(d) mm | Width                    | (mm)               |
| ,                                | Width                    | <b>(mm)</b><br>665 |
| 499(w) x 360(d) mm               | Width<br>Depth<br>Height | (mm)               |