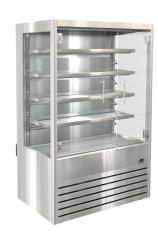

## DTG OR12 OPEN FRONT DELI



## cossiga



## **Drainage System Options**

- Plastic bottle -manual empty
- Pump to waste
- Electronic evaporator pan

- Stainless steel construction
- Four adjustable shelves
- Ticket strips on shelves
- Shelf mounted air curtains
- Under shelf and canopy LED lights
- Pull down night blind
- Forced air circulation
- Integral condenser
- Removable front grill panel
- Roll in on castors
- Climate class M1
- Hinged front doors optional



Shown with optional frameless hinged acrylic front doors

sold as accessory kit







## CARINET DIMENSIONS & SPECIFICATIONS

| CADINE  | וייווט ו.      | 110101        | NO Q O         | FECIFI | ICATIONS          | )     | installatio        | on guidelines, ventilation requirements and drainage options documents |      |      |                      |                       |                                          |                  |            |                     |      |     |      |                |
|---------|----------------|---------------|----------------|--------|-------------------|-------|--------------------|------------------------------------------------------------------------|------|------|----------------------|-----------------------|------------------------------