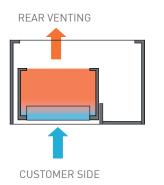

## **Drainage System Options**

- Plastic bottle -manual empty
- Pump to waste
- Electronic evaporator pan

- Stainless steel construction
- Four adjustable shelves
- Ticket strips on shelves
- Shelf mounted air curtains
- Under shelf and canopy LED lights
- Pull down night blind
- Forced air circulation
- Integral condenser
- Removable front grill panel
- Roll in on castors
- Climate class M1
- Hinged front doors optional