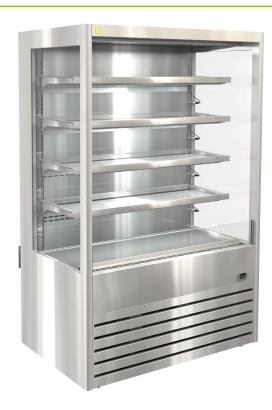

## DTG OR12 OPEN FRONT DELI

## **Drainage System Options**

- Plastic bottle -manual empty
- Pump to waste
- Electronic evaporator pan

- Stainless steel construction
- Four adjustable shelves
- Ticket strips on shelves
- Shelf mounted air curtains
- Under shelf and canopy LED lights
- Pull down night blind
- Forced air circulation
- Integral condenser
- Removable front grill panel
- Roll in on castors
- Climate class M1
- Hinged front doors optional