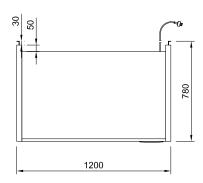

## CARINET DIMENSIONS & SPECIFICATIONS

| CADINE  | וייווט ו.      | 110101        | NO Q O         | FECIFI | ICATIONS          | )     | installatio        | on guidelines, ventilation requirements and drainage options documents |      |      |                      |                       |                                          |                  |            |                     |      |     |      |                |
|---------|----------------|---------------|----------------|--------|-------------------|-------|--------------------|------------------------------------------------------------------------|------|------|----------------------|-----------------------|------------------------------------------|------------------|------------|---------------------|------|-----|------|----------------|
| MODEL   | CABINET        |               | SHELVING       |        | OPERATING<br>TEMP | SHELF | BASE DISPL<br>TRAY |                                                                        |      |      | OPERATING<br>CURRENT | ENERGY<br>CONSUMPTION | CONNECTION  ELECTRICAL POWER CORD 2200MM |                  | VOLTAGE    | PACKED FOR SHIPPING |      |     |      |                |
|         | LENGTH<br>[MM] | DEPTH<br>[MM] | HEIGHT<br>[MM] |        |                   |       |                    |                                                                        |      |      |                      |                       |                                          | NZ/AUS<br>10 AMP |            |                     |      |     |      | WEIGHT<br>[KG] |
| DTGOR12 | 1200           | 780           | 1860           | 282    | 4 + BASE          | -1 +5 | 1086 X 386         | 1120 x 453                                                             | 2.18 | R290 | 50/60 HZ             | 0.94 / 4.5            | 17.28                                    | 3 PIN PLUG       | 3 PIN PLUG | 220-240V            | 1300 | 830 | 2030 | 292            |