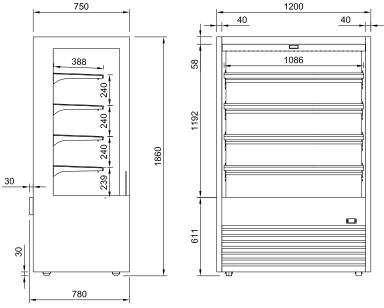

## CARINET DIMENSIONS & SPECIFICATIONS

| CADINE  | וייווט ו.      | 110101        | NO Q O         | FECIFI | ICATIONS          | )     | installatio        | on guidelines, ventilation requirements and drainage options documents |      |      |                      |                       |                                          |                  |            |                     |      |     |      |                |
|---------|----------------|---------------|----------------|--------|-------------------|-------|--------------------|------------------------------------------------------------------------|------|------|----------------------|-----------------------|------------------------------------------|------------------|------------|---------------------|------|-----|------|----------------|
| MODEL   | CABINET        |               | SHELVING       |        | OPERATING<br>TEMP | SHELF | BASE DISPL<br>TRAY |                                                                        |      |      | OPERATING<br>CURRENT | ENERGY<br>CONSUMPTION | CONNECTION  ELECTRICAL POWER CORD 2200MM |                  | VOLTAGE    | PACKED FOR SHIPPING |      |     |      |                |
|         | LENGTH<br>[MM] | DEPTH<br>[MM] | HEIGHT<br>[MM] |        |                   |       |                    |                                                                        |      |      |                      |                       |                                          | NZ/AUS<br>10 AMP |            |                     |      |     |      | WEIGHT<br>[KG] |
| DTGOR12 | 1200           | 780           | 1860           | 282    | 4 + BASE          | -1 +5 | 1086 X 386         | 1120 x 453                                                             | 2.18 | R290 | 50/60 HZ             | 0.94 / 4.5            | 17.28                                    | 3 PIN PLUG       | 3 PIN PLUG | 220-240V            | 1300 | 830 | 2030 | 292            |