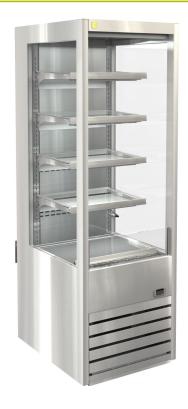

## DTG OR6 OPEN FRONT DELI

## Drainage System Options

- Plastic bottle -manual empty
- Pump to waste
- Electronic evaporator pan

- Stainless steel construction
- Four adjustable shelves
- Ticket strips on shelves
- Shelf mounted air curtains
- Under shelf and canopy LED lights
- Pull down night blind
- Forced air circulation
- Integral condenser
- Removable front grill panel
- Roll in on castors
- Climate class M1
- Hinged front door optional

Shown with optional frameless hinged acrylic front door

sold as accessory kit