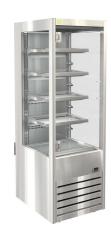

## DTG OR6 OPEN FRONT DELI

## Drainage System Options

- Plastic bottle -manual empty
- Pump to waste
- Electronic evaporator pan

- Stainless steel construction
- Four adjustable shelves
- Ticket strips on shelves
- Shelf mounted air curtains
- Under shelf and canopy LED lights
- Pull down night blind
- Forced air circulation
- Integral condenser
- Removable front grill panel
- Roll in on castors
- Climate class M1
- Hinged front door optional