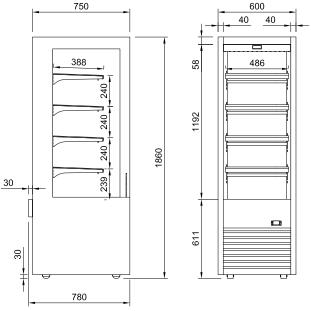

## **CABINET DIMENSIONS & SPECIFICATIONS**

Prior to installation see installation guidelines ventilation requirements and drainage ontions documents

|        | Thor to installation see, installation guideline |               |                |     |          |                   |           |                                  |      |      |           |                    |       |                           |            | ements and          | i urairiay | e option | 5 docum | IEIIIS         |
|--------|--------------------------------------------------|---------------|----------------|-----|----------|-------------------|-----------|----------------------------------|------|------|-----------|--------------------|-------|---------------------------|------------|---------------------|------------|----------|---------|----------------|
| MODEL  | CABINET                                          |               |                |     | SHELVING | OPERATING<br>TEMP | SHELF     | BASE DISPLAY REFRIGERANT<br>TRAY |      |      | FREQUENCY |                    |       | CONNEC<br>ELECTRICAL POWE | VOLTAGE    | PACKED FOR SHIPPING |            |          |         |                |
|        | LENGTH<br>[MM]                                   | DEPTH<br>[MM] | HEIGHT<br>[MM] |     |          |                   |           |                                  |      |      |           |                    |       | NZ/AUS<br>10 AMP          |            |                     |            |          |         | WEIGHT<br>[KG] |
| DTGOR6 | 600                                              | 780           | 1860           | 170 | 4 + BASE | -1 +5             | 486 X 386 | 520 x 453                        | 0.98 | R290 | 50/60 HZ  | 1.0 / 5.5<br>(PTC) | 14.86 | 3 PIN PLUG                | 3 PIN PLUG | 220-240V            | 700        | 830      | 2030    | 180            |