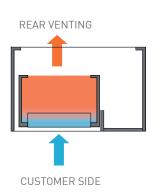

## **CABINET DIMENSIONS & SPECIFICATIONS**

Prior to installation see installation guidelines ventilation requirements and drainage ontions documents

|        | Thor to installation see, installation guideline |               |                |     |          |                   |           |                                  |      |      |           |                    |       |                           |            | ements and          | i urairiay | e option | 5 docum | IEIIIS         |
|--------|--------------------------------------------------|---------------|----------------|-----|----------|-------------------|-----------|----------------------------------|------|------|-----------|--------------------|-------|---------------------------|------------|---------------------|------------|----------|---------|----------------|
| MODEL  | CABINET                                          |               |                |     | SHELVING | OPERATING<br>TEMP | SHELF     | BASE DISPLAY REFRIGERANT<br>TRAY |      |      | FREQUENCY |                    |       | CONNEC<br>ELECTRICAL POWE | VOLTAGE    | PACKED FOR SHIPPING |            |          |         |                |
|        | LENGTH<br>[MM]                                   | DEPTH<br>[MM] | HEIGHT<br>[MM] |     |          |                   |           |                                  |      |      |           |                    |       | NZ/AUS<br>10 AMP          |            |                     |            |          |         | WEIGHT<br>[KG] |
| DTGOR6 | 600                                              | 780           | 1860           | 170 | 4 + BASE | -1 +5             | 486 X 386 | 520 x 453                        | 0.98 | R290 | 50/60 HZ  | 1.0 / 5.5<br>(PTC) | 14.86 | 3 PIN PLUG                | 3 PIN PLUG | 220-240V            | 700        | 830      | 2030    | 180            |