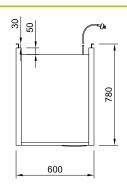

## **CABINET DIMENSIONS & SPECIFICATIONS**

Prior to installation see installation guidelines ventilation requirements and drainage ontions documents

|        | Thor to installation see, installation guideline |               |                |     |          |                   |           |                                  |      |      |           |                    |       |                           |            | ements and          | i urairiay | e option | 5 docum | IEIIIS         |
|--------|--------------------------------------------------|---------------|----------------|-----|----------|-------------------|-----------|----------------------------------|------|------|-----------|--------------------|-------|---------------------------|------------|---------------------|------------|----------|---------|----------------|
| MODEL  | CABINET                                          |               |                |     | SHELVING | OPERATING<br>TEMP | SHELF     | BASE DISPLAY REFRIGERANT<br>TRAY |      |      | FREQUENCY |                    |       | CONNEC<br>ELECTRICAL POWE | VOLTAGE    | PACKED FOR SHIPPING |            |          |         |                |
|        | LENGTH<br>[MM]                                   | DEPTH<br>[MM] | HEIGHT<br>[MM] |     |          |                   |           |                                  |      |      |           |                    |       | NZ/AUS<br>10 AMP          |            |                     |            |          |         | WEIGHT<br>[KG] |
| DTGOR6 | 600                                              | 780           | 1860           | 170 | 4 + BASE | -1 +5             | 486 X 386 | 520 x 453                        | 0.98 | R290 | 50/60 HZ  | 1.0 / 5.5<br>(PTC) | 14.86 | 3 PIN PLUG                | 3 PIN PLUG | 220-240V            | 700        | 830      | 2030    | 180            |