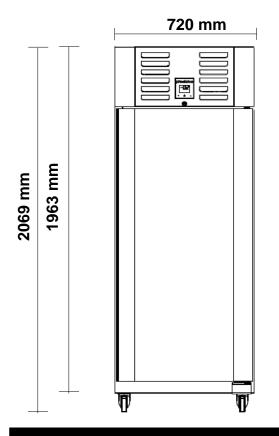

## SPECIFICATIONS MPT601-FDR

1-dr Upright Top Mount Chiller

|                           | Specifications                                                             |                      |           |
|---------------------------|----------------------------------------------------------------------------|----------------------|-----------|
| Refrigeration system      | Self-contained, top mounted, electronically controlled, refrigeration unit |                      |           |
| Refrigerant               | R290                                                                       | Gas Charge           | 115 g     |
| Electrical                | 220-240 Volts a.c. 50 Hz                                                   | Amps                 | 1.7 Amps  |
| Nominal capacity          | 373 Watts @ -10°C SST                                                      |                      |           |
| Drainage                  | Waste heat vaporiser located in service compartment (no plumbing required) |                      |           |
| Insulation                | 90mm thick, high density Zero ODP injected polyurethane insulation         |                      |           |
| Cabinet body              | 304 Stainless Steel Exterior & Interior, Galvanised Steel Back & Base      |                      |           |
| Cabinet temperature range | -2°C to +4°C up to 43°C ambient                                            |                      |           |
| kWh/24hr                  | 1.25 kWh                                                                   | Star Rating          | 3 Stars   |
| Cabinet internal volume   | 600 litres                                                                 | Net usable GN volume | tbc       |
| Weight                    | 138 kg                                                                     | dBA                  | 66        |
| Worktop                   | n/a                                                                        |                      |           |
| Door Opening              | 1 x SS Self-Closing Lockable Doors (Accepts full GN1/1 & GN1/2 pans)       |                      |           |
| Door Configuration        | 1 x Stainless Steel Solid Doors                                            |                      |           |
| Shelves                   | 4 x shelves & adjustable tray slides per door                              |                      | Total = 4 |
| Options                   | Glass Door, Remote, Legs/Castors                                           |                      |           |
| Cabinet dimensions        | External                                                                   | Internal             |           |
| Width                     | 720 mm                                                                     | 557 mm               |           |
| Depth                     | 860 mm                                                                     | 657 mm               |           |
| Height                    | 1963 mm (excl. legs or castors)                                            | 1459 mm              |           |