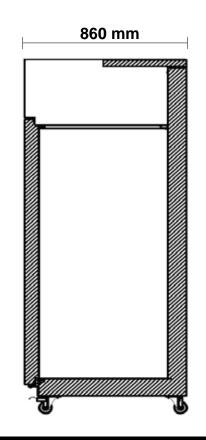

## SPECIFICATIONS MPT601-FDR

1-dr Upright Top Mount Chiller

|                           | Specifications                                                             |                      |           |
|---------------------------|----------------------------------------------------------------------------|----------------------|-----------|
| Refrigeration system      | Self-contained, top mounted, electronically controlled, refrigeration unit |                      |           |
| Refrigerant               | R290                                                                       | Gas Charge           | 115 g     |
| Electrical                | 220-240 Volts a.c. 50 Hz                                                   | Amps                 | 1.7 Amps  |
| Nominal capacity          | 373 Watts @ -10°C SST                                                      |                      |           |
| Drainage                  | Waste heat vaporiser located in service compartment (no plumbing required) |                      |           |
| Insulation                | 90mm thick, high density Zero ODP injected polyurethane insulation         |                      |           |
| Cabinet body              | 304 Stainless Steel Exterior & Interior, Galvanised Steel Back & Base      |                      |           |
| Cabinet temperature range | -2°C to +4°C up to 43°C ambient                                            |                      |           |
| kWh/24hr                  | 1.25 kWh                                                                   | Star Rating          | 3 Stars   |
| Cabinet internal volume   | 600 litres                                                                 | Net usable GN volume | tbc       |
| Weight                    | 138 kg                                                                     | dBA                  | 66        |
| Worktop                   | n/a                                                                        |                      |           |
| Door Opening              | 1 x SS Self-Closing Lockable Doors (Accepts full GN1/1 & GN1/2 pans)       |                      |           |
| Door Configuration        | 1 x Stainless Steel Solid Doors                                            |                      |           |
| Shelves                   | 4 x shelves & adjustable tray slides per door                              |                      | Total = 4 |
| Options                   | Glass Door, Remote, Legs/Castors                                           |                      |           |
| Cabinet dimensions        | External                                                                   | Internal             |           |
| Width                     | 720 mm                                                                     | 557 mm               |           |
| Depth                     | 860 mm                                                                     | 657 mm               |           |
| Height                    | 1963 mm (excl. legs or castors)                                            | 1459 mm              |           |