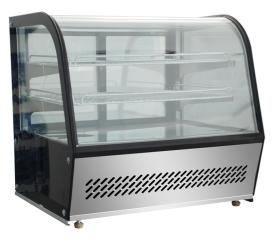

## HTR100 - 100L Chilled Counter-Top Food Display HTR100

100 Litre Chilled Counter-Top Food Display - HTR100

Three levels of display in a Stainless Steel and glass

## **Product description**

100 Litre Chilled Counter-Top Food Display - HTR100

Three levels of display in a Stainless Steel and glass cabinet

- 2 to 8°C / Ambient operating temp. 35°C
- Refrigeration unit is fully self contained in the base (no well cut-out is required)
- Sliding rear doors
- Adjustable shelving