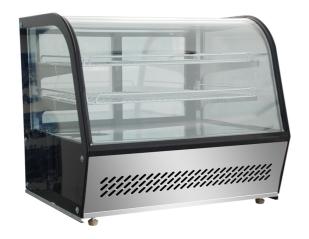

## HTR120 120 litre Chilled Counter-Top Food Display

HTR120

120 litre Chilled Counter-Top Food Display - HTR120

Three levels of display in a Stainless Steel and glass

## **Product description**

120 litre Chilled Counter-Top Food Display - HTR120

Three levels of display in a Stainless Steel and glass cabinet

- 2 to 8°C / Ambient operating temp. 35°C
- Digital temp. control with read-out
- Bright interior LED lighting
- Refrigeration unit is fully self contained in the base (no well cut-out is required)
- Sliding rear doors
- Adjustable shelving with three levels
- Easily set to two levels for larger product

## **Specifications**

Net Weight (Kg)

64

| Width (mm)  | 695        |
|-------------|------------|
| Depth (mm)  | 570        |
| Height (mm) | 670        |
| Power       | 240V; 160W |