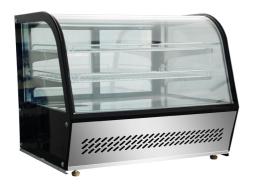

## HTR160 Counter Top Cold food Display

HTR160

160 litre Chilled Counter-Top Food Display - HTR160

Three levels of display in a Stainless Steel and glass

## **Product description**

160 litre Chilled Counter-Top Food Display - HTR160 Three levels of display in a Stainless Steel and glass cabinet

- 2 to 8°C / Ambient operating temp. 35°C
- Digital temp. control with read-out
- Bright interior LED lighting
- Refrigeration unit is fully self contained in the base (no well cut-out is required)
- · Sliding rear doors
- Adjustable shelving with three levels
- Easily set to two levels for larger product

## **Specifications**

Net Weight (Kg)

71

| Width (mm)  | 873        |  |
|-------------|------------|--|
| Depth (mm)  | 570        |  |
| Height (mm) | 670        |  |
| Power       | 240V; 173W |  |