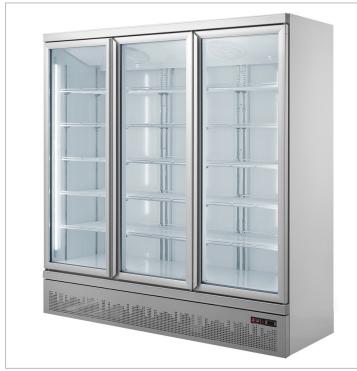

## Triple Door Supermarket Fridge - LG-1500GBM

## Description

Triple Door Supermarket Fridge - LG-1500GBM

Full Size 3 Glass Door - 1530 Litre

Refrigerated • 2 to 8 ° C

Ambient 38°C

**Features** 

- Forced air circulation
- 3 hinge doors
- Digital controller
- Fully adjustable shelves
- Interior LED lights
- Universal wheels, front with brake
- Powder coated interior
- Double glazing tempered glass
- · Self closing doors
- Self evaporating drip tray
- Aluminium door frame & handle
- 38 °C Ambient