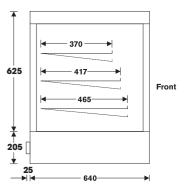

## **SIDE VIEW**

## **WA DEALER** PRACTICAL PRODUCTS PTY LTD

PH: 08 9302 1299 51 Paramount Dr Wangara WA 6065 sales@practicalproducts.com.au www.practicalproducts.com.au

| Model                                                                 | DA6        | DA9      | DA12     | DA15     | DA18     | DA24     |
|-----------------------------------------------------------------------|------------|----------|----------|----------|----------|----------|
| Length                                                                | 600mm      | 900mm    | 1200mm   | 1530mm   | 1770mm   | 2370mm   |
| Depth*                                                                | 640mm      | 640mm    | 640mm    | 640mm    | 640mm    | 640mm    |
| Height                                                                | 830mm      | 830mm    | 830mm    | 830mm    | 830mm    | 830mm    |
| Available Display Area                                                | $0.9m^{2}$ | 1.4m²    | 1.9m²    | 2.5m²    | 2.8m²    | 3.8m²    |
| Power Connection                                                      | 10A Plug   | 10A Plug | 10A Plug | 10A Plug | 10A Plug | 10A Plug |
| *Add extra 25mm for protruding control panel, switches and cable exit |            |          |          |          |          |          |