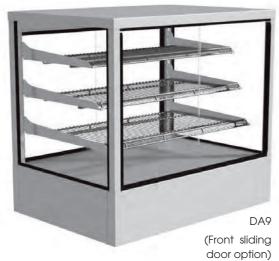

## STANDARD FEATURES

- **GlassMax** minimalist canopy (more glass/less frame) that maximises the visibility of displayed food from all angles
- > Stainless steel top
- > Four food display levels: three shelves plus base; offering more extensive display area than comparable cabinets
- > Chrome wire shelving system that is height adjustable in 25mm increments and interchangeable between horizontal and tilted positions
- > **SlimLED** under-shelf LED strip lighting with 12V safety
- > Top venting to allow heat dissipation
- > Rear sliding doors on friction-free, low wear tracks (doors removable for cleaning)

## **DEVON: AMBIENT**

An elegant counter-top ambient cabinet that maximises display area, shows off food and provides a consistent look across a line-up of other Devon cabinets.