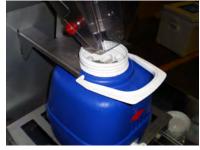

Jug Filler Dispenser Attachment

#### Labour-Saving, Convenient Ice Dispensing

- Eliminates the need to shovel or scoop ice from bin.
- Cleaner, sanitary, fast dispensing.
- Push-button operation.
- Designed to align jug necks with dispense to minimise ice spilling onto the floor.
- Automatic agitation cycle prevents ice from forming bridges.
- Two rotating agitator bars keep ice loose and free flowing.
- Independent, dual drive system for agitators.
- Foot pedal optional.