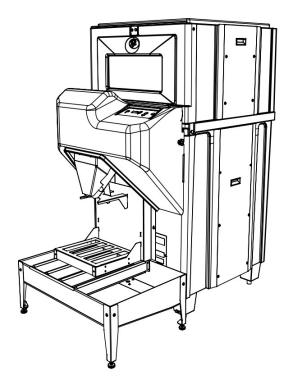

### Features and Benefits

- Stores up to 295kg of ice.
- Specifically designed to fill 5L or 10L Willow style water jugs (bottles), while minimising ice spills.
- Feed ice directly into containers.
- Get more ice faster.
- Compatible with any 768mm wide Cube Ice Machine or any Follett Chewblet Ice Machine.
- Dispenses ice at 71-75cm above floor level.

#### Easy to clean, easy to use

- Dispensing components are easily removed for cleaning.
- Removable, lockable clear inspection window.
- Easy access from front and side for maintenance.
- Double wall rotationally moulded hopper.

#### Designed to last

- Stainless steel construction.
- Oversized drain pan catches any ice spills.

Warranty

2 years parts and labour.