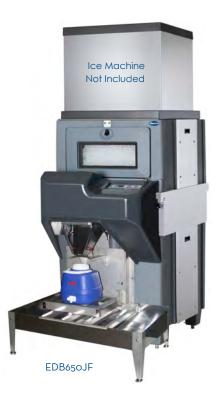

# EDB650 Jug Fill Ice Pro™ Automatic Ice Dispensing System

The perfect solution for employees working in mines, on construction sites, LNG industries or tough working conditions that require ice for hydration.

### Features and Benefits

- Stores up to 295kg of ice.
- Specifically designed to fill 5L or 10L Willow style water jugs (bottles), while minimising ice spills.
- Feed ice directly into containers.
- Get more ice faster.
- Compatible with any 768mm wide Cube Ice Machine or any Follett Chewblet Ice Machine.
- Dispenses ice at 71-75cm above floor level.

# **Specifications**

| Model Number | Max Bin  | Required Door | Approx Ship |
|--------------|----------|---------------|-------------|
|              | Capacity | Access        | Weight      |
|              | (kg)     | (mm)          | (kg)        |
| EDB650JF     | 295      | 870           | 207         |