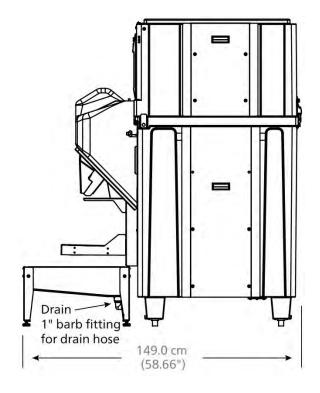

### Dimensions

| EDB650JF       |                   |  |  |
|----------------|-------------------|--|--|
| W x D x H (mm) | 857 x 1490 x 1651 |  |  |

#### **General Notes**

Follett recommends installation of a floor drain with grate. For indoor use only.