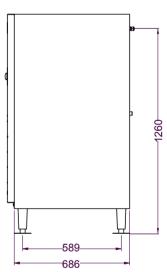

## TECHNICAL DRAWING

## PRODUCT SPECIFICATION

| 2 Push Buttons - 1 x Ice<br>1 x Water | Single Auger Agitator                                                                          |
|---------------------------------------|------------------------------------------------------------------------------------------------|
| Max Storage Capacity  Dimensions      | Approx. 91kg<br>765mm (W) x 726mm (D) x 1346mm (H)                                             |
| Production                            | Select Modular Head unit KMD-201AB,<br>KMD-270AB or KM-660MAJ-E & Top Kit (Sold<br>Separately) |
| Capacity Volume                       | 5.72 ft³                                                                                       |
| Weight Net/Gross (kg)                 | 85                                                                                             |
| AC Supply Voltage                     | 1 PHASE 240V/ 50Hz /10AMP Plug                                                                 |
| Amperage                              | Rated: 1.4A                                                                                    |
| Dispensing Rate                       | 5.89 kg                                                                                        |
| Operating Conditions                  | Ambient Temp.: 7-38C<br>Voltage Range:104-132V                                                 |