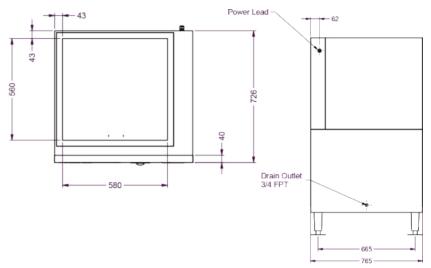

## TECHNICAL DRAWING

## PRODUCT SPECIFICATION

| 2 Push Buttons - 1 x Ice<br>1 x Water | Single Auger Agitator                                                                          |
|---------------------------------------|------------------------------------------------------------------------------------------------|
| Max Storage Capacity  Dimensions      | Approx. 91kg<br>765mm (W) x 726mm (D) x 1346mm (H)                                             |
| Production                            | Select Modular Head unit KMD-201AB,<br>KMD-270AB or KM-660MAJ-E & Top Kit (Sold<br>Separately) |
| Capacity Volume                       | 5.72 ft³                                                                                       |
| Weight Net/Gross (kg)                 | 85                                                                                             |
| AC Supply Voltage                     | 1 PHASE 240V/ 50Hz /10AMP Plug                                                                 |
| Amperage                              | Rated: 1.4A                                                                                    |
| Dispensing Rate                       | 5.89 kg                                                                                        |
| Operating Conditions                  | Ambient Temp.: 7-38C<br>Voltage Range:104-132V                                                 |