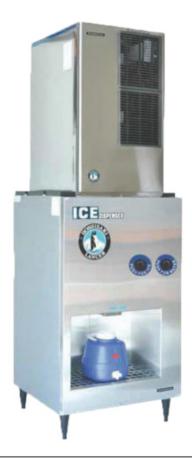

## PRODUCT FEATURES

- Produce more quality ice.
- Crystal clear, hard individual uniquely shaped Crescent cubes that last longer in drinks.
- Use less energy.
- Cycle 1/2 as many times as competition.
- Cubes do not clump together in storage bins.
- Unique stainless steel evaporator design which is unaffected by caustic water, harsh cleaning agents and does not crack or peel like nickel plated evaporators.
- Long life stainless steel construction.
- Inbuilt, removable, easily cleaned, reusable air filters.

## PRODUCT SPECIFICATION

| 2 Push Buttons - 1 x Ice<br>1 x Water | Single Auger Agitator                                                                          |
|---------------------------------------|------------------------------------------------------------------------------------------------|
| Max Storage Capacity  Dimensions      | Approx. 91kg<br>765mm (W) x 726mm (D) x 1346mm (H)                                             |
| Production                            | Select Modular Head unit KMD-201AB,<br>KMD-270AB or KM-660MAJ-E & Top Kit (Sold<br>Separately) |
| Capacity Volume                       | 5.72 ft³                                                                                       |
| Weight Net/Gross (kg)                 | 85                                                                                             |
| AC Supply Voltage                     | 1 PHASE 240V/ 50Hz /10AMP Plug                                                                 |
| Amperage                              | Rated: 1.4A                                                                                    |
| Dispensing Rate                       | 5.89 kg                                                                                        |
| Operating Conditions                  | Ambient Temp.: 7-38C<br>Voltage Range:104-132V                                                 |