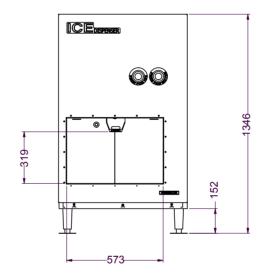

## TECHNICAL DRAWING

## PRODUCT SPECIFICATION

| 2 Push Buttons - 1 x Ice<br>1 x Water | Single Auger Agitator                                                                          |
|---------------------------------------|------------------------------------------------------------------------------------------------|
| Max Storage Capacity  Dimensions      | Approx. 91kg<br>765mm (W) x 726mm (D) x 1346mm (H)                                             |
| Production                            | Select Modular Head unit KMD-201AB,<br>KMD-270AB or KM-660MAJ-E & Top Kit (Sold<br>Separately) |
| Capacity Volume                       | 5.72 ft³                                                                                       |
| Weight Net/Gross (kg)                 | 85                                                                                             |
| AC Supply Voltage                     | 1 PHASE 240V/ 50Hz /10AMP Plug                                                                 |
| Amperage                              | Rated: 1.4A                                                                                    |
| Dispensing Rate                       | 5.89 kg                                                                                        |
| Operating Conditions                  | Ambient Temp.: 7-38C<br>Voltage Range:104-132V                                                 |