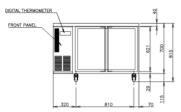

## TECHNICAL DRAWING

₩.

## PRODUCT SPECIFICATION

|  |                        | Stainless Steel, ABS Plastic (Doors)                                                   |
|--|------------------------|----------------------------------------------------------------------------------------|
|  | Exterior               | Stainless steel, Galvanized Steel (Rear/Bottom),<br>ABS plastic (Top & Bottom on Door) |
|  | Max Storage Capacity   | 231L                                                                                   |
|  | Temperature Control    | Microprocessor controlled Adjustable from -23 to -7°C                                  |
|  | Evaporator             | Fin & Tube type                                                                        |
|  | Outside Dimensions     | 1200mm (W)x 600mm (D) x 815mm (H)                                                      |
|  | Inside Dimensions      | 840mm (W) x 436mm (D) x 599mm (H)                                                      |
|  | Refrigeration System   | Forced Air Circulation                                                                 |
|  | Weight Net/ Gross (kg) | 72 / 77                                                                                |
|  | AC Supply Voltage      | 1 PHASE 220-240V 50Hz/10amp Plug                                                       |
|  | Amperage               | Rated: 2.6A                                                                            |
|  | Refrigerant            | R404A                                                                                  |
|  | Operating Conditions   | Ambient Temp.: 5-43°C<br>Voltage Range: Rated Voltage ±6%                              |