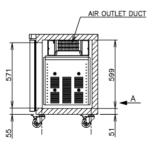

## TECHNICAL DRAWING

₩.

## PRODUCT SPECIFICATION

|  |                        | Stainless Steel, ABS Plastic (Doors)                                                   |
|--|------------------------|----------------------------------------------------------------------------------------|
|  | Exterior               | Stainless steel, Galvanized Steel (Rear/Bottom),<br>ABS plastic (Top & Bottom on Door) |
|  | Max Storage Capacity   | 231L                                                                                   |
|  | Temperature Control    | Microprocessor controlled Adjustable from -23 to -7°C                                  |
|  | Evaporator             | Fin & Tube type                                                                        |
|  | Outside Dimensions     | 1200mm (W)x 600mm (D) x 815mm (H)                                                      |
|  | Inside Dimensions      | 840mm (W) x 436mm (D) x 599mm (H)                                                      |
|  | Refrigeration System   | Forced Air Circulation                                                                 |
|  | Weight Net/ Gross (kg) | 72 / 77                                                                                |
|  | AC Supply Voltage      | 1 PHASE 220-240V 50Hz/10amp Plug                                                       |
|  | Amperage               | Rated: 2.6A                                                                            |
|  | Refrigerant            | R404A                                                                                  |
|  | Operating Conditions   | Ambient Temp.: 5-43°C<br>Voltage Range: Rated Voltage ±6%                              |