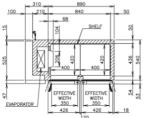

## TECHNICAL DRAWING

₩.

## PRODUCT SPECIFICATION

|  |                        | Stainless Steel, ABS Plastic (Doors)                                                   |
|--|------------------------|----------------------------------------------------------------------------------------|
|  | Exterior               | Stainless steel, Galvanized Steel (Rear/Bottom),<br>ABS plastic (Top & Bottom on Door) |
|  | Max Storage Capacity   | 231L                                                                                   |
|  | Temperature Control    | Microprocessor controlled Adjustable from -23 to -7°C                                  |
|  | Evaporator             | Fin & Tube type                                                                        |
|  | Outside Dimensions     | 1200mm (W)x 600mm (D) x 815mm (H)                                                      |
|  | Inside Dimensions      | 840mm (W) x 436mm (D) x 599mm (H)                                                      |
|  | Refrigeration System   | Forced Air Circulation                                                                 |
|  | Weight Net/ Gross (kg) | 72 / 77                                                                                |
|  | AC Supply Voltage      | 1 PHASE 220-240V 50Hz/10amp Plug                                                       |
|  | Amperage               | Rated: 2.6A                                                                            |
|  | Refrigerant            | R404A                                                                                  |
|  | Operating Conditions   | Ambient Temp.: 5-43°C<br>Voltage Range: Rated Voltage ±6%                              |