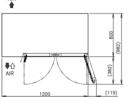

## TECHNICAL DRAWING

₩.

## PRODUCT SPECIFICATION

|  |                        | Stainless Steel, ABS Plastic (Doors)                                                   |
|--|------------------------|----------------------------------------------------------------------------------------|
|  | Exterior               | Stainless steel, Galvanized Steel (Rear/Bottom),<br>ABS plastic (Top & Bottom on Door) |
|  | Max Storage Capacity   | 231L                                                                                   |
|  | Temperature Control    | Microprocessor controlled Adjustable from -23 to -7°C                                  |
|  | Evaporator             | Fin & Tube type                                                                        |
|  | Outside Dimensions     | 1200mm (W)x 600mm (D) x 815mm (H)                                                      |
|  | Inside Dimensions      | 840mm (W) x 436mm (D) x 599mm (H)                                                      |
|  | Refrigeration System   | Forced Air Circulation                                                                 |
|  | Weight Net/ Gross (kg) | 72 / 77                                                                                |
|  | AC Supply Voltage      | 1 PHASE 220-240V 50Hz/10amp Plug                                                       |
|  | Amperage               | Rated: 2.6A                                                                            |
|  | Refrigerant            | R404A                                                                                  |
|  | Operating Conditions   | Ambient Temp.: 5-43°C<br>Voltage Range: Rated Voltage ±6%                              |