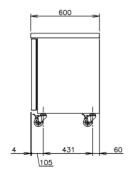

## TECHNICAL DRAWING

₩.

## PRODUCT SPECIFICATION

|  |                        | Stainless Steel, ABS Plastic (Doors)                                                   |
|--|------------------------|----------------------------------------------------------------------------------------|
|  | Exterior               | Stainless steel, Galvanized Steel (Rear/Bottom),<br>ABS plastic (Top & Bottom on Door) |
|  | Max Storage Capacity   | 231L                                                                                   |
|  | Temperature Control    | Microprocessor controlled Adjustable from -23 to -7°C                                  |
|  | Evaporator             | Fin & Tube type                                                                        |
|  | Outside Dimensions     | 1200mm (W)x 600mm (D) x 815mm (H)                                                      |
|  | Inside Dimensions      | 840mm (W) x 436mm (D) x 599mm (H)                                                      |
|  | Refrigeration System   | Forced Air Circulation                                                                 |
|  | Weight Net/ Gross (kg) | 72 / 77                                                                                |
|  | AC Supply Voltage      | 1 PHASE 220-240V 50Hz/10amp Plug                                                       |
|  | Amperage               | Rated: 2.6A                                                                            |
|  | Refrigerant            | R404A                                                                                  |
|  | Operating Conditions   | Ambient Temp.: 5-43°C<br>Voltage Range: Rated Voltage ±6%                              |