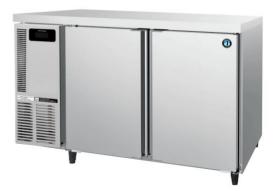

# **PRODUCT FEATURES**

- Complete with stainless steel top.
- Standard with 4 shelves / 2 doors.
- Programmable electronic controller and display.
- 2 years parts and labour warranty.
- Comes standard with 4 x lockable (115 mm) castors (not legs).
- Optional Adjustable legs 150 180mm (Sold separately)