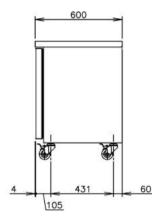

## **PRODUCT FEATURES**

- Complete with stainless steel top.
- Standard with 4 shelves / 2 doors.
- Programmable electronic controller and display.
- 2 years parts and labour warranty.
- Comes standard with 4 x lockable (115 mm) castors (not legs).
- Optional Adjustable legs 150 180mm (Sold separately).

## TECHNICAL DRAWING