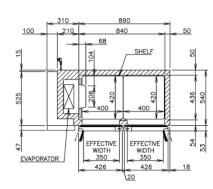

## TECHNICAL DRAWING

## PRODUCT SPECIFICATION

| Interior             | Stainless Steel, ABS Plastic (Doors)            |
|----------------------|-------------------------------------------------|
| Exterior             | Stainless Steel, Galvanized Steel (Rear/Bottom) |
|                      | ABS plastic (Top & Bottom on Door)              |
| Effective Capacity   | 231L                                            |
|                      | Microprocessor(Digital Temp Indication)         |
| Temperature Control  | Adjustable from -6 to 12°C                      |
| Evaporator           | Fin & Tube type                                 |
| Outside Dimensions   | 1200mm (W) x 600mm (D) x 815mm(H)               |
| Inside Dimensions    | 840mm (W) x 436mm (D) x 599mm (H)               |
| Refrigeration System | Forced Air Circulation                          |
| Weight Net/Gross(kg) | 71/76                                           |
| AC Supply Voltage    | 1 PHASE 220-240V 50Hz /10amp Plug               |
| Amperage             | Rated: 2.0A                                     |
| Refrigerant          | R134A                                           |
| Operating Conditions | Ambient Temp.: 5-43°C                           |
|                      | Voltage Range: Rated Voltage ±6%                |