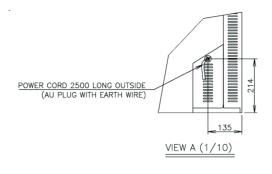

## **PRODUCT FEATURES**

- Complete with stainless steel top.
- Standard with 4 shelves / 2 doors.
- Programmable electronic controller and display.
- 2 years parts and labour warranty.
- Comes standard with 4 x lockable (115 mm) castors (not legs).
- Optional Adjustable legs 150 180mm (Sold separately).

## TECHNICAL DRAWING















## WA DEALER PRACTICAL PRODUCTS PTY LTD

PH: 08 9302 1299 51 Paramount Dr Wangara WA 6065 sales@practicalproducts.com.au www.practicalproducts.com.au



## PRODUCT SPECIFICATION

| Interior             | Stainless Steel, ABS Plastic (Doors)            |
|----------------------|-------------------------------------------------|
| Exterior             | Stainless Steel, Galvanized Steel (Rear/Bottom) |
|                      | ABS plastic (Top & Bottom on Door)              |
| Effective Capacity   | 231L                                            |
|                      | Microprocessor(Digital Temp Indication)         |
| Temperature Control  | Adjustable from -6 to 12°C                      |
| Evaporator           | Fin & Tube type                                 |
| Outside