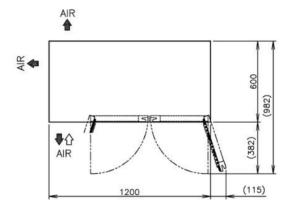

## TECHNICAL DRAWING

## PRODUCT SPECIFICATION

| Interior             | Stainless Steel, ABS Plastic (Doors)            |
|----------------------|-------------------------------------------------|
| Exterior             | Stainless Steel, Galvanized Steel (Rear/Bottom) |
|                      | ABS plastic (Top & Bottom on Door)              |
| Effective Capacity   | 231L                                            |
|                      | Microprocessor(Digital Temp Indication)         |
| Temperature Control  | Adjustable from -6 to 12°C                      |
| Evaporator           | Fin & Tube type                                 |
| Outside Dimensions   | 1200mm (W) x 600mm (D) x 815mm(H)               |
| Inside Dimensions    | 840mm (W) x 436mm (D) x 599mm (H)               |
| Refrigeration System | Forced Air Circulation                          |
| Weight Net/Gross(kg) | 71/76                                           |
| AC Supply Voltage    | 1 PHASE 220-240V 50Hz /10amp Plug               |
| Amperage             | Rated: 2.0A                                     |
| Refrigerant          | R134A                                           |
| Operating Conditions | Ambient Temp.: 5-43°C                           |
|                      | Voltage Range: Rated Voltage ±6%                |