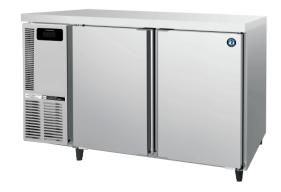

## **PRODUCT FEATURES**

- Complete with stainless steel top.
- Standard with 4 shelves / 2 doors.
- Programmable electronic controller and display.
- 2 years parts and labour warranty.
- Comes standard with 4 x lockable (115 mm) castors (not legs).
- Optional Adjustable legs 150 180mm (Sold separately).

## PRODUCT SPECIFICATION

| Interior             | Stainless Steel, ABS Plastic (Doors)            |
|----------------------|-------------------------------------------------|
| Exterior             | Stainless Steel, Galvanized Steel (Rear/Bottom) |
|                      | ABS plastic (Top & Bottom on Door)              |
| Effective Capacity   | 231L                                            |
|                      | Microprocessor(Digital Temp Indication)         |
| Temperature Control  | Adjustable from -6 to 12°C                      |
| Evaporator           | Fin & Tube type                                 |
| Outside Dimensions   | 1200mm (W) x 600mm (D) x 815mm(H)               |
| Inside Dimensions    | 840mm (W) x 436mm (D) x 599mm (H)               |
| Refrigeration System | Forced Air Circulation                          |
| Weight Net/Gross(kg) | 71/76                                           |
| AC Supply Voltage    | 1 PHASE 220-240V 50Hz /10amp Plug               |
| Amperage             | Rated: 2.0A                                     |
| Refrigerant          | R134A                                           |
| Operating Conditions | Ambient Temp.: 5-43°C                           |
|                      | Voltage Range: Rated Voltage ±6%                |