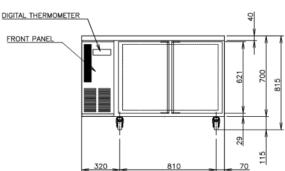

## TECHNICAL DRAWING

## PRODUCT SPECIFICATION

| Interior             | Stainless Steel, ABS Plastic (Doors)            |
|----------------------|-------------------------------------------------|
| Exterior             | Stainless Steel, Galvanized Steel (Rear/Bottom) |
|                      | ABS plastic (Top & Bottom on Door)              |
| Effective Capacity   | 231L                                            |
|                      | Microprocessor(Digital Temp Indication)         |
| Temperature Control  | Adjustable from -6 to 12°C                      |
| Evaporator           | Fin & Tube type                                 |
| Outside Dimensions   | 1200mm (W) x 600mm (D) x 815mm(H)               |
| Inside Dimensions    | 840mm (W) x 436mm (D) x 599mm (H)               |
| Refrigeration System | Forced Air Circulation                          |
| Weight Net/Gross(kg) | 71/76                                           |
| AC Supply Voltage    | 1 PHASE 220-240V 50Hz /10amp Plug               |
| Amperage             | Rated: 2.0A                                     |
| Refrigerant          | R134A                                           |
| Operating Conditions | Ambient Temp.: 5-43°C                           |
|                      | Voltage Range: Rated Voltage ±6%                |