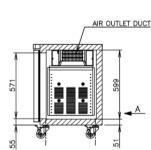

## TECHNICAL DRAWING

## PRODUCT SPECIFICATION

| Interior             | Stainless Steel, ABS Plastic (Doors)            |
|----------------------|-------------------------------------------------|
| Exterior             | Stainless Steel, Galvanized Steel (Rear/Bottom) |
|                      | ABS plastic (Top & Bottom on Door)              |
| Effective Capacity   | 231L                                            |
|                      | Microprocessor(Digital Temp Indication)         |
| Temperature Control  | Adjustable from -6 to 12°C                      |
| Evaporator           | Fin & Tube type                                 |
| Outside Dimensions   | 1200mm (W) x 600mm (D) x 815mm(H)               |
| Inside Dimensions    | 840mm (W) x 436mm (D) x 599mm (H)               |
| Refrigeration System | Forced Air Circulation                          |
| Weight Net/Gross(kg) | 71/76                                           |
| AC Supply Voltage    | 1 PHASE 220-240V 50Hz /10amp Plug               |
| Amperage             | Rated: 2.0A                                     |
| Refrigerant          | R134A                                           |
| Operating Conditions | Ambient Temp.: 5-43°C                           |
|                      | Voltage Range: Rated Voltage ±6%                |