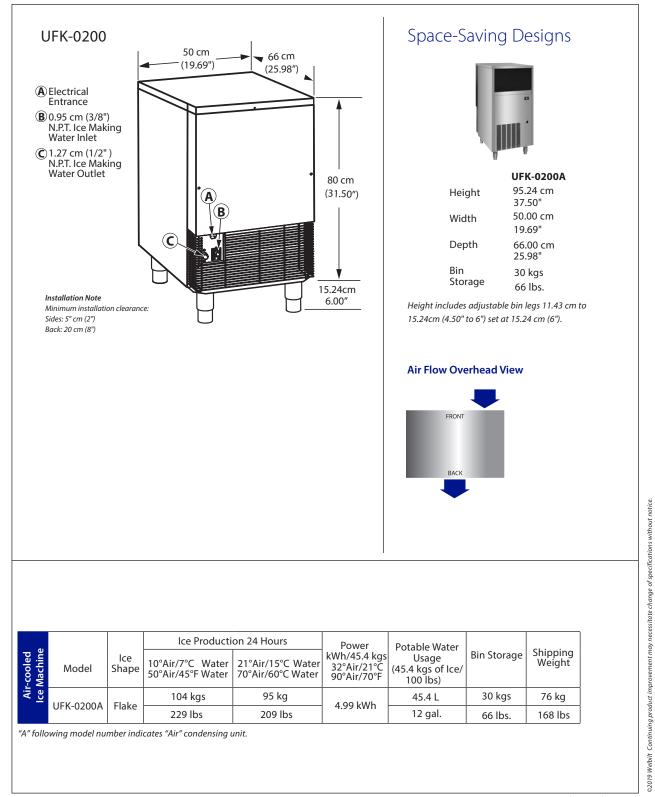

# **UFK-0200** Flake Ice Machines

Model UFK-0200A

Model UFK-0200A Flake Ice Machine

## Ice Machine Electric

220-240/50/1 ice machines are factory pre-wired with a 180cm (6') power cord with no plug.

Ave. power consumption: 470 W

Maximum fuse size: 10 amps.

HACR-type circuit breakers can be used in place of fuses

# Specifications

**Condenser Heat of Rejection (BTU per hour):** 2,400 (average)

#### **Refrigerant:**

R452A

#### **Operating Limits:**

- Ambient Temperature Range: 10°-43°C (50°-110°F)
  - Water Temperature Range: 3°-32°C (37°-90°F)
- · Water Pressure Ice Maker Water In: Min. 1 bar (14 psi ) Max. 6 bar (84 psi)

## Standard Features

- Up to 104 kg (229 lbs) daily flake ice production.
- Up to 30kg (66 lbs) ice storage capacity.
- Flake ice is perfect for food display, salad bars, and cold therapy/healthcare.
- High load low maintenance bearings for enhanced reliability.
- · Heavy duty stainless steel cabinet resists corrosion.
- Easy access door, slides up & out of the way.

### Standard Equipment **UFK-0200A**

Ice Scoop, 15.24cm Bin Legs, Alternate Low Profile Legs Standard. Legs Adjustable from 11.43cm to 15.24cm. Low Profile Non-Adjustable at 0.63 cm