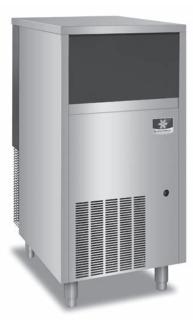

# **UFK-0200** Flake Ice Machines

Model UFK-0200A

Model UFK-0200A Flake Ice Machine

## Standard Features

- Up to 104 kg (229 lbs) daily flake ice production.
- Up to 30kg (66 lbs) ice storage capacity.
- Flake ice is perfect for food display, salad bars, and cold therapy/healthcare.
- High load low maintenance bearings for enhanced reliability.
- · Heavy duty stainless steel cabinet resists corrosion.
- Easy access door, slides up & out of the way.