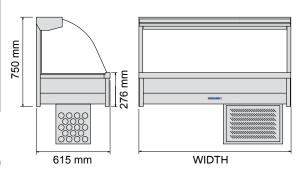

## **SPECIFICATIONS**

| MODEL                                                        | NO. OF<br>PANS | POWER<br>Watts^ | CURRENT<br>Amps | DIMENSIONS<br>w x d x h (mm) |
|--------------------------------------------------------------|----------------|-----------------|-----------------|------------------------------|
| REFRIGERATED COLD PLATE & CROSS FIN COIL                     |                |                 |                 |                              |
| CRX23RD                                                      | 6              | 530             | 2.3             | 1030 x 615 x 750             |
| CRX24RD                                                      | 8              | 625             | 2.7             | 1355 x 615 x 750             |
| CRX25RD                                                      | 10             | 815             | 3.5             | 1680 x 615 x 750             |
| CRX26RD                                                      | 12             | 815             | 3.5             | 2005 x 615 x 750             |
| COLD PLATE & CROSS FIN COIL - PIPED & FOAMED ONLY (NO MOTOR) |                |                 |                 |                              |
| CFX23RD                                                      | 6              | 30              | 0.2             | 1030 x 615 x 750             |
| CFX24RD                                                      | 8              | 45              | 0.3             | 1355 x 615 x 750             |
| CFX25RD                                                      | 10             | 45              | 0.3             | 1680 x 615 x 750             |
| CFX26RD                                                      | 12             | 45              | 0.3             | 2005 x 615 x 750             |

Note: For CRX model range overall height dimensions, add height of motor cage (450 mm).