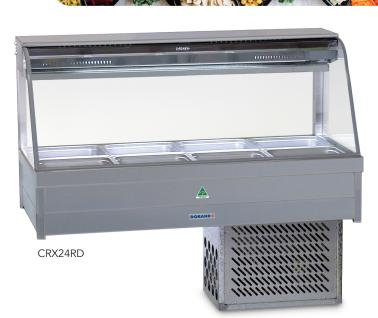

## Curved Glass Refrigerated Display Bars

These units match the complete range of curved glass hot food display bars. Together they offer a stylish visual display to enhance your product. Designed to take a variety of gastronorm pans up to 65 mm deep. All units combine the use of cold plate and cross fin coil cooling. Set of 1/2 size 65 mm pans included.

## **FEATURES**

- All stainless steel construction with tubular frame
- Refrigerated cold plate and cross fin coil technology
- Quality refrigeration unit running on environmentally friendly R404A refrigerant
- Overhead fluorescent light
- Quiet operation
- Double skin construction
- Safety lock ball valve drain
- Streamlined for easy cleaning
- Toughened safety glass front
- Adjustable digital thermostat with temperature readout
- Removable cross bars
- Rear roller doors fitted as standard

## **SPECIFICATIONS**

| MODEL                                                        | NO. OF<br>PANS | POWER<br>Watts^ | CURRENT<br>Amps | DIMENSIONS<br>w x d x h (mm) |
|--------------------------------------------------------------|----------------|-----------------|-----------------|------------------------------|
| REFRIGERATED COLD PLATE & CROSS FIN COIL                     |                |                 |                 |                              |
| CRX23RD                                                      | 6              | 530             | 2.3             | 1030 x 615 x 750             |
| CRX24RD                                                      | 8              | 625             | 2.7             | 1355 x 615 x 750             |
| CRX25RD                                                      | 10             | 815             | 3.5             | 1680 x 615 x 750             |
| CRX26RD                                                      | 12             | 815             | 3.5             | 2005 x 615 x 750             |
| COLD PLATE & CROSS FIN COIL - PIPED & FOAMED ONLY (NO MOTOR) |                |                 |                 |                              |
| CFX23RD                                                      | 6              | 30              | 0.2             | 1030 x 615 x 750             |
| CFX24RD                                                      | 8              | 45              | 0.3             | 1355 x 615 x 750             |
| CFX25RD                                                      | 10             | 45              | 0.3             | 1680 x 615 x 750             |
| CFX26RD                                                      | 12             | 45              | 0.3             | 2005 x 615 x 750             |