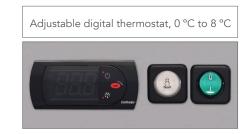

## **FEATURES**

- All stainless steel construction with tubular frame
- Refrigerated cold plate and cross fin coil technology
- Quality refrigeration unit running on environmentally friendly R404A refrigerant
- Overhead fluorescent light
- Quiet operation
- Double skin construction
- Safety lock ball valve drain
- Streamlined for easy cleaning
- Toughened safety glass front
- Adjustable digital thermostat with temperature readout
- Removable cross bars
- Rear roller doors fitted as standard