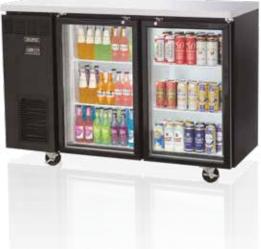

## SIDE BACK BAR

#### STAINLESS STEEL COUNTERTOP AND INTERIOR

The exterior of cabinet is constructed with heavy gayge reinforced stainless steel countertop and wear-resistant black vinyl coated galvanized steel. The interior of the cabinet is white powder coated. SKIPIO Back Bar model guarantees utmost in cleaning and long product life. It also can add a touch of style to the most refined setting.

#### ERGONOMICALLY DESIGHED DOORS

Customers' fatigue fades away with easy grip handles and doors that open effortlessly. These features along with self-closing doors make this the ultimate choice in customer convenience.

- LED LIGHTING INTERIOR
- DOUBLE PANEL GLASS DOORS WITH LOW-E GLASS(SG MODELS)
- HIGH-DENSITY POLYURETHANE INSULATION

  The entire cabinet structure is foamed-in-place using high density, CFC free polyurethane insulation.
- ADJUSTABLE, HEAVY, DUTY, PE(POLYETHYLENE) COATED WIRE SHELVES
- SIDE MOUNT COMPRESSOR UNIT
- REFRIGERATOR HOLDS 33°F~38°F FOR THE BEST IN BEVERAGE PRESERVATION