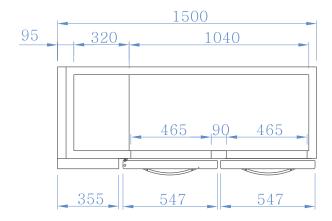

# **SIDE BACK BAR**

| MODEL                           | SBB-2G                                   |
|---------------------------------|------------------------------------------|
| Classification                  | Refrigerator                             |
| Cabinet Dimension<br>(WxDxH mm) | 1500 x 590 x 1047                        |
| Capacity(Liters)                | 400                                      |
| Inner Temperature(℃)            | 1℃~8℃                                    |
| Ambient Temperature(°C)         | 38                                       |
| Refrigent                       | R-134A                                   |
| Insulation Type                 | Polyurethane/ Cyclopentane<br>+ CFC Free |
| Power(W)                        | 330W                                     |
| Voltage(V/Hz/Ph)                | 240V / 50Hz / 1PH                        |
| Weight(Kg)                      | 118                                      |
| Door type                       | Swing door                               |
| Number of Doors                 | 2                                        |
| Compressor(HP)                  | 1/4                                      |
| Number of Shelves               | 2                                        |
| Power plug                      | 10A                                      |

### **PLAN VIEW**