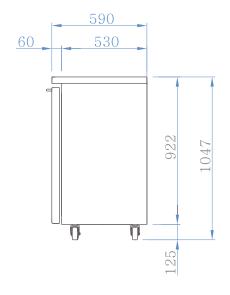

# **SIDE BACK BAR**

| MODEL                           | SBB-2G                                   |
|---------------------------------|------------------------------------------|
| Classification                  | Refrigerator                             |
| Cabinet Dimension<br>(WxDxH mm) | 1500 x 590 x 1047                        |
| Capacity(Liters)                | 400                                      |
| Inner Temperature(℃)            | 1℃~8℃                                    |
| Ambient Temperature(°C)         | 38                                       |
| Refrigent                       | R-134A                                   |
| Insulation Type                 | Polyurethane/ Cyclopentane<br>+ CFC Free |
| Power(W)                        | 330W                                     |
| Voltage(V/Hz/Ph)                | 240V / 50Hz / 1PH                        |
| Weight(Kg)                      | 118                                      |
| Door type                       | Swing door                               |
| Number of Doors                 | 2                                        |
| Compressor(HP)                  | 1/4                                      |
| Number of Shelves               | 2                                        |
| Power plug                      | 10A                                      |

### **PLAN VIEW**