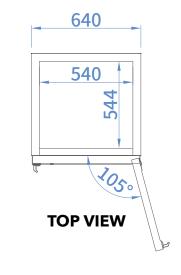

### **PLAN VIEW** (unit:mm)

# GLASS DOOR MERCHANDISER SWING DOOR

| MODEL                           | SGF-18                                   |
|---------------------------------|------------------------------------------|
| Classification                  | Freezer                                  |
| Cabinet Dimension<br>(WxDxH mm) | 640 x 700 x 2040                         |
| Capacity (Liters)               | 420                                      |
| Inner Temperature(℃)            | -25℃~-15℃                                |
| Number of Doors                 | 1                                        |
| Number of Shelves               | 3                                        |
| Refrigent                       | R-404A                                   |
| Lamp                            | LED lamp                                 |
| Insulation Type                 | Polyurethane/ Cyclopentane<br>+ CFC Free |
| Amps(A)                         | 3A                                       |
| Voltage(V/Hz/Ph)                | 240V / 50Hz / 1PH                        |
| Power(W)                        | 660W                                     |
| Weight(Kg)                      | 80Kg                                     |
| Power plug                      | 10A                                      |