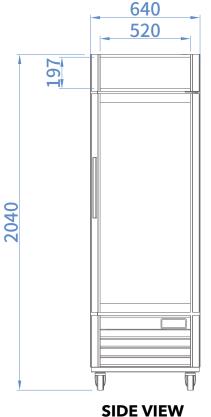

# GLASS DOOR MERCHANDISER SWING DOOR

| MODEL                           | SGF-18                                   |
|---------------------------------|------------------------------------------|
| Classification                  | Freezer                                  |
| Cabinet Dimension<br>(WxDxH mm) | 640 x 700 x 2040                         |
| Capacity (Liters)               | 420                                      |
| Inner Temperature(℃)            | -25℃~-15℃                                |
| Number of Doors                 | 1                                        |
| Number of Shelves               | 3                                        |
| Refrigent                       | R-404A                                   |
| Lamp                            | LED lamp                                 |
| Insulation Type                 | Polyurethane/ Cyclopentane<br>+ CFC Free |
| Amps(A)                         | 3A                                       |
| Voltage(V/Hz/Ph)                | 240V / 50Hz / 1PH                        |
| Power(W)                        | 660W                                     |
| Weight(Kg)                      | 80Kg                                     |
| Power plug                      | 10A                                      |