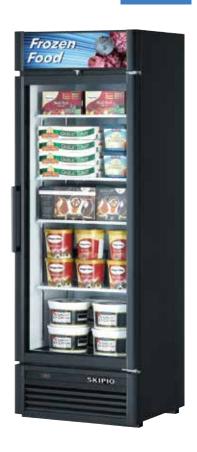

# **GLASS DOOR MERCHANDISER** SWING DOOR

**SGF-18** 

# GLASS DOOR MERCHANDISER SWING DOOR

| MODEL                           | SGF-18                                   |
|---------------------------------|------------------------------------------|
| Classification                  | Freezer                                  |
| Cabinet Dimension<br>(WxDxH mm) | 640 x 700 x 2040                         |
| Capacity (Liters)               | 420                                      |
| Inner Temperature(℃)            | -25℃~-15℃                                |
| Number of Doors                 | 1                                        |
| Number of Shelves               | 3                                        |
| Refrigent                       | R-404A                                   |
| Lamp                            | LED lamp                                 |
| Insulation Type                 | Polyurethane/ Cyclopentane<br>+ CFC Free |
| Amps(A)                         | 3A                                       |
| Voltage(V/Hz/Ph)                | 240V / 50Hz / 1PH                        |
| Power(W)                        | 660W                                     |
| Weight(Kg)                      | 80Kg                                     |
| Power plug                      | 10A                                      |