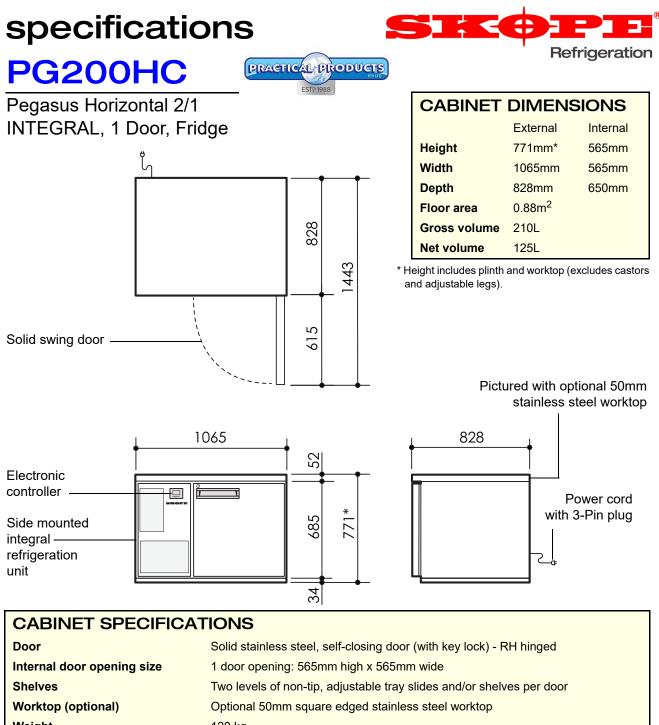

| Worktop (optional)              | Optional 50mm square edged stainless steel worktop               |
|---------------------------------|------------------------------------------------------------------|
| Weight                          | 120 kg                                                           |
| Electrical safety climate class | 5                                                                |
| Internal lighting               | n.a.                                                             |
| Electrical                      | 230-240 Volts a.c. 50 Hz, 2.54 Amps                              |
| Temperature range               | +1°C to +4°C up to 40°C ambient                                  |
| GEMS class                      | 5M1                                                              |
| GEMS energy consumption         | 4.14 kWh/24h                                                     |
| GEMS annual running cost        | \$454 p.a. (@ \$0.30/kWh)                                        |
| Refrigeration system            | Electronic controlled, side mounted, integral refrigeration unit |
| Refrigerant                     | R134a / 450g                                                     |
| Nominal capacity                | 447 Watts @ -10°C SST                                            |
| Insulation                      | 60mm thick, high density cyclo-isopentane polyurethane foam      |
| Drainage                        | No plumbing required                                             |