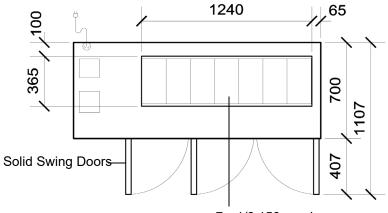

## CABINET DIMENSIONS

External Internal Height: 751mm\* 570mm Width: 1649mm 1301mm Depth: 700mm 545mm 1.15m<sup>2</sup> Floor area:

Height excludes castors or legs.

| Dimensional tolerances Before installing this cabinet allow the following dimensional tolerances: |                            |
|---------------------------------------------------------------------------------------------------|----------------------------|
| Linear dimensions                                                                                 | Overall cabinet dimensions |
| Less than 1 metre                                                                                 | ±5mm                       |
| More than 1 metre                                                                                 | -5mm to +10mm              |
|                                                                                                   |                            |
| Length of multiple cabinets                                                                       |                            |
| At each joint                                                                                     | At each end wall           |
| ±5mm                                                                                              | +15mm                      |
| -5mm to +10mm                                                                                     | +15mm                      |

Internal door opening size: 3 door openings: 570mm high x 365mm wide

Doors: Solid stainless steel, self-closing doors (with key lock) - LH & RH hinged

Worktop: Accepts 7 x 1/3 150mm deep pans or 14 x 1/6 150mm deep pans Shelves: Two levels of non-tip, adjustable tray slides and/or shelves per door