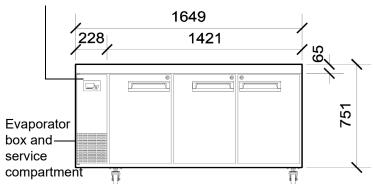

## CABINET DIMENSIONS

External Internal Height: 751mm\* 570mm Width: 1649mm 1301mm Depth: 700mm 545mm 1.15m<sup>2</sup> Floor area:

Height excludes castors or legs.

| Dimensional tolerances Before installing this cabinet allow the following dimensional tolerances: |                            |
|---------------------------------------------------------------------------------------------------|----------------------------|
| Linear dimensions                                                                                 | Overall cabinet dimensions |
| Less than 1 metre                                                                                 | ±5mm                       |
| More than 1 metre                                                                                 | -5mm to +10mm              |
|                                                                                                   |                            |
| Length of multiple cabinets                                                                       |                            |
| At each joint                                                                                     | At each end wall           |
| ±5mm                                                                                              | +15mm                      |
| -5mm to +10mm                                                                                     | +15mm                      |