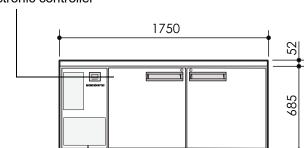

### CABINET DIMENSIONS

External Internal Height: 771mm\* 495mm Width: 1750mm 1250mm Depth: 828mm 650mm 1.45m<sup>2</sup> Floor area:

7 x 1/3 150mm deep pans with 2 pan lids. Pan lids must be in place when pans not in

#### CABINET SPECIFICATIONS

Refrigeration system: Electronic controlled, side mounted, remote refrigeration unit Refrigerant: Thermostatic expansion valve fitted to suit R134a/R404A/R452A

34

Pipe connection size: Liquid line: 1/4". Suction line: 3/8"