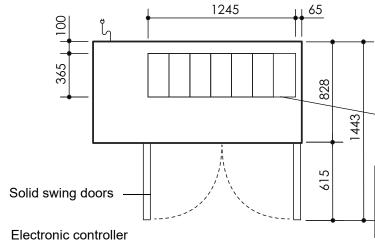

### CABINET DIMENSIONS

External Internal Height: 771mm\* 495mm Width: 1750mm 1250mm Depth: 828mm 650mm 1.45m<sup>2</sup> Floor area:

7 x 1/3 150mm deep pans with 2 pan lids. Pan lids must be in place when pans not in

Evaporator drain fitted inside service compartment (requires plumbing) Drainage:

**Electrical:** 230-240 Volts a.c. 50 Hz, 0.49 Amps

Internal lighting: n.a.

Internal door opening size: 2 door openings: 565mm high x 565mm wide

Doors: Solid stainless steel, self-closing doors (with key lock) - LH & RH hinged

Worktop: Worktop accepts 7 x 1/3 150mm deep pans

Shelves: 2 shelves & adjustable tray slides per door (530mm wide x 650mm deep)