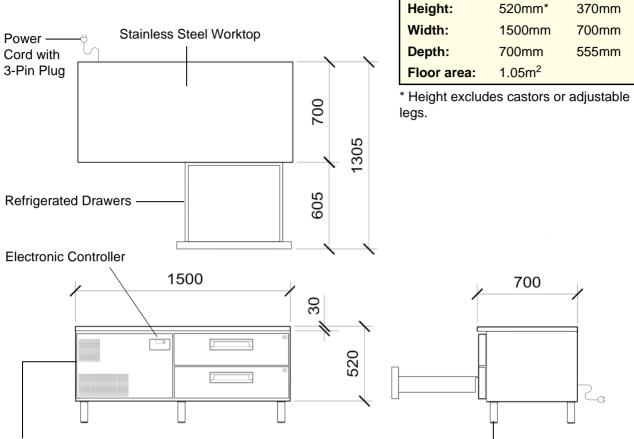

## specifications

Internal

**CABINET DIMENSIONS** 

Adjustable Legs (150-180mm)

External

## PGLL150

SKOPE Pegasus Horizontal 1/1 & 2/1 INTEGRAL Lowline Chiller (H52LL)

Side Mounted Integral Refrigeration Unit

Copyright © 2008 SKOPE Industries Limited

| CABINET SPECIFICATIONS     |                                                                                                                                                                   |
|----------------------------|-------------------------------------------------------------------------------------------------------------------------------------------------------------------|
| Refrigeration system:      | Electronic controlled, side mounted, integral refrigeration unit                                                                                                  |
| Refrigerant:               | R134a                                                                                                                                                             |
| Nominal capacity:          | 300 Watts                                                                                                                                                         |
| Cabinet internal volume:   | 150 litres                                                                                                                                                        |
| Insulation:                | 60mm thick, high density cyclo-isopentane polyurethane foam                                                                                                       |
| Cabinet temperature range: | +1°C to +4°C up to 40°C ambient                                                                                                                                   |
| Drainage:                  | No plumbing required                                                                                                                                              |
| Electrical:                | 230-240 Volts a.c. 50 Hz                                                                                                                                          |
| Internal lighting:         | n.a.                                                                                                                                                              |
| Drawers:                   | Two refrigerated stainless steel drawers with individual key locks<br>(638mm wide x 508mm deep x 109mm high)<br>- to fit 1 x 2/1 or 2 x 1/1 pans up to 100mm deep |
| Worktop:                   | Heat resistant stainless steel worktop                                                                                                                            |
| Shelves:                   | n.a.                                                                                                                                                              |
| Weight:                    | 95 kg                                                                                                                                                             |