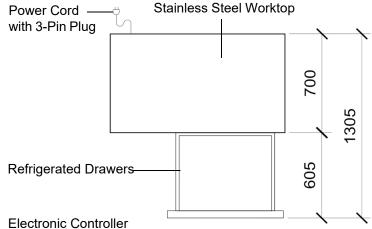

### **CABINET DIMENSIONS**

Height: 520mm\* 370mm
Width: 1200mm 700mm
Depth: 700mm 555mm

Floor area: 0.84m<sup>2</sup>

<sup>\*</sup> Height excludes castors or adjustable legs.

| <b>Dimensional tolerances</b> Before installing this cabinet allow the following dimensional tolerances: |                            |                             |                  |
|----------------------------------------------------------------------------------------------------------|----------------------------|-----------------------------|------------------|
| Linear dimensions                                                                                        | Overall cabinet dimensions | Length of multiple cabinets |                  |
|                                                                                                          |                            | At each joint               | At each end wall |
| Less than 1 metre                                                                                        | ±5mm                       | ±5mm                        | +15mm            |
| More than 1 metre                                                                                        | -5mm to +10mm              | -5mm to +10mm               | +15mm            |

**Drainage:** Evaporator drain fitted inside service compartment (requires plumbing)

Electrical: 230-240 Volts a.c. 50 Hz, 0.32 Amps

Internal lighting: n.a.

**Drawers:** Two refrigerated stainless steel drawers with individual key locks

(638mm wide x 508mm deep x 109mm high)
- to fit 1 x 2/1 or 2 x 1/1 pans up to 100mm deep

Worktop: Heat resistant stainless steel worktop

Shelves: n.a. Weight: 85 kg

SKOPE Industries Limited reserve the right to alter specifications without notice.