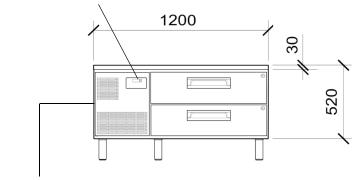

### **CABINET DIMENSIONS**

Height: 520mm\* 370mm
Width: 1200mm 700mm
Depth: 700mm 555mm

Floor area: 0.84m<sup>2</sup>

<sup>\*</sup> Height excludes castors or adjustable legs.

| <b>Dimensional tolerances</b> Before installing this cabinet allow the following dimensional tolerances: |                            |                             |                  |
|----------------------------------------------------------------------------------------------------------|----------------------------|-----------------------------|------------------|
| Linear dimensions                                                                                        | Overall cabinet dimensions | Length of multiple cabinets |                  |
|                                                                                                          |                            | At each joint               | At each end wall |
| Less than 1 metre                                                                                        | ±5mm                       | ±5mm                        | +15mm            |
| More than 1 metre                                                                                        | -5mm to +10mm              | -5mm to +10mm               | +15mm            |

**Drainage:** Evaporator drain fitted inside service compartment (requires plumbing)

Electrical: 230-240 Volts a.c. 50 Hz, 0.32 Amps

Internal lighting: n.a.

**Drawers:** Two refrigerated stainless steel drawers with individual key locks