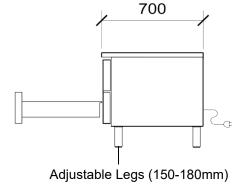

### **CABINET DIMENSIONS**

Height: 520mm\* 370mm
Width: 1200mm 700mm
Depth: 700mm 555mm

Floor area: 0.84m<sup>2</sup>

<sup>\*</sup> Height excludes castors or adjustable legs.

| <b>Dimensional tolerances</b> Before installing this cabinet allow the following dimensional tolerances: |                            |                             |                  |
|----------------------------------------------------------------------------------------------------------|----------------------------|-----------------------------|------------------|
| Linear dimensions                                                                                        | Overall cabinet dimensions | Length of multiple cabinets |                  |
|                                                                                                          |                            | At each joint               | At each end wall |
| Less than 1 metre                                                                                        | ±5mm                       | ±5mm                        | +15mm            |
| More than 1 metre                                                                                        | -5mm to +10mm              | -5mm to +10mm               | +15mm            |