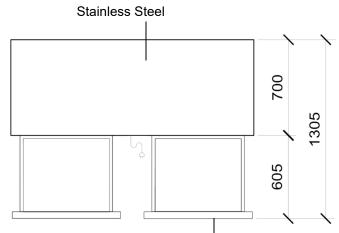

### CABINET DIMENSIONS

External Internal

Height: 520mm\* 370mm

Width: 1800mm 2 x 700mm

Depth: 700mm 555mm

Floor area: 1.26m<sup>2</sup>

<sup>\*</sup> Height excludes castors or adjustable legs.

|   | <b>Dimensional tolerances</b> Before installing this cabinet allow the following dimensional tolerances: |                            |                             |                  |
|---|----------------------------------------------------------------------------------------------------------|----------------------------|-----------------------------|------------------|
|   | Linear<br>dimensions                                                                                     | Overall cabinet dimensions | Length of multiple cabinets |                  |
|   |                                                                                                          |                            | At each joint               | At each end wall |
| ſ | Less than 1 metre                                                                                        | ±5mm                       | ±5mm                        | +15mm            |
|   | More than 1 metre                                                                                        | -5mm to +10mm              | -5mm to +10mm               | +15mm            |