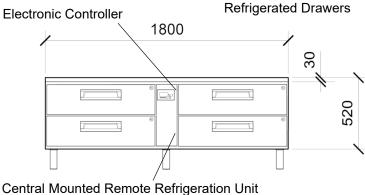

### CABINET DIMENSIONS

External Internal

Height: 520mm\* 370mm

Width: 1800mm 2 x 700mm

Depth: 700mm 555mm

Floor area: 1.26m<sup>2</sup>

<sup>\*</sup> Height excludes castors or adjustable legs.

|   | <b>Dimensional tolerances</b> Before installing this cabinet allow the following dimensional tolerances: |                            |                             |                  |
|---|----------------------------------------------------------------------------------------------------------|----------------------------|-----------------------------|------------------|
|   | Linear<br>dimensions                                                                                     | Overall cabinet dimensions | Length of multiple cabinets |                  |
|   |                                                                                                          |                            | At each joint               | At each end wall |
| ſ | Less than 1 metre                                                                                        | ±5mm                       | ±5mm                        | +15mm            |
|   | More than 1 metre                                                                                        | -5mm to +10mm              | -5mm to +10mm               | +15mm            |

#### CABINET SPECIFICATIONS

**Refrigeration system:** Electronic controlled, central mounted, remote refrigeration unit

**Refrigerant:** Thermostatic expansion valve fitted to suit R134a/R404A/R452A

**Pipe connection size:** Liquid line: 1/4". Suction line: 3/8"

**Drainage:** Evaporator drain fitted inside service compartment (requires plumbing)

Electrical: 230-240 Volts a.c. 50 Hz

Internal lighting: n.a.

**Drawers:** Four refrigerated stainless steel drawers with individual key locks