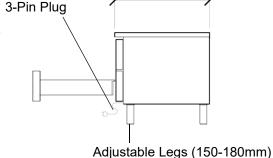

**Drainage:** Evaporator drain fitted inside service compartment (requires plumbing)

Electrical: 230-240 Volts a.c. 50 Hz

Internal lighting: n.a.

**Drawers:** Four refrigerated stainless steel drawers with individual key locks