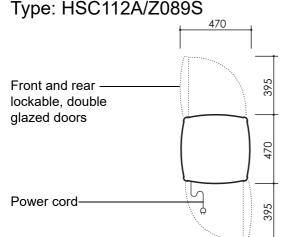

### CABINET DIMENSIONS

External Internal Height: 1080-1095mm 740mm Width: 470mm 340mm Depth: 470mm 350mm

 $0.22m^{2}$ Floor area:

Copyright © 2012 SKOPE Industries Limited

Internal lighting: 4 x vertical corner LED lights (total 8W)

Sign lighting: 2 x horizontal bottom sign LED lights (total 2W) Internal door opening size: 2 x door openings: 338mm wide x 730mm high

Doors: 2 x double glazed, single Low-E, lockable, toughened glass swing doors (RH

hinged)

Shelves: 3 x adjustable height wire shelves (351mm x 357mm)

Total weight: 55 kg

www.intlcert.com

SKOPE Industries Limited reserve the right to alter specifications without notice.

PSS0285 Rev. 1.2 Nov. 2016