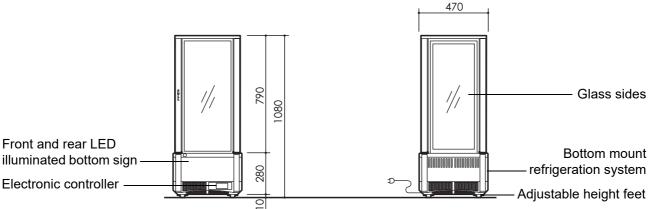

### CABINET DIMENSIONS

External Internal Height: 1080-1095mm 740mm Width: 470mm 340mm Depth: 470mm 350mm

 $0.22m^{2}$ Floor area:

Copyright © 2012 SKOPE Industries Limited

#### **CABINET SPECIFICATIONS**

Refrigeration system: Bottom mounted, integral, electronically controlled refrigeration system

**Electronic controller: CAREL Eco Box** Refrigerant: R134a / 135g

Nominal capacity: 235 Watts (@ -15°C SST) CECOMAF rating condition

Cabinet internal volume: 109 litres Cabinet temperature range: +1°C to +4°C

Drainage: No plumbing required

**Tested climate:** 25°C @ 60% RH (climatic class 3)

**Electrical:** 220-240 Volts a.c. 50 Hz, single phase supply, 1.2 Amps