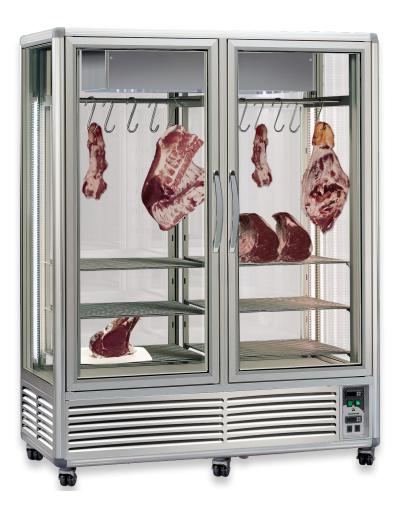

## MEAT DA 552 & 1151 UPRIGHT DRY AGED MEAT CASE

## **FEATURES INCLUDE**

- Full panoramic visibility with glass walls and doors
- Hot gas defrosting
- Electronic temperature & humidity control
- High efficiency fans
- Triple glazed walls and doors
- Adjustable wire shelves
- Hanging hooks included
- Anodised aluminum finish
- Castor wheels standard

## **TECFRIGO MEAT DA552 & DA1151**

| MEAT DA                             | 552                      | 1151          |
|-------------------------------------|--------------------------|---------------|
| OPERATING TEMP (°C)                 | +1/+2                    |               |
| NUMBER OF DOORS                     | 1                        | 2             |
| REFRIGERATION                       | Ventilated / R290        |               |
| DEFROST                             | Automatic (hot gas)      |               |
| POWER SUPPLY                        | 230V / 1Ph / 10 Amp plug |               |
| OPERATING CURRENT (Amp)             | 2.2                      | 3.9           |
| NOMINAL POWER (W)                   | 500                      | 900           |
| ENERGY CONSUMPTION (kWh/24h)        | 4.7                      | 9.0           |
| LENGTH (mm)                         | 795                      | 1542          |
| TOTAL HEIGHT INCLUDING CASTORS (mm) | 2015                     |               |
| DEPTH (mm)                          | 730                      |               |
| NET VOLUME (L)                      | 550                      | 1150          |
| SHELF DIMENSIONS (mm)               | 550 x 650 (3)            | 550 x 650 (6) |
| WEIGHT WITHOUT PACKAGING (kg)       | 204                      | 319           |