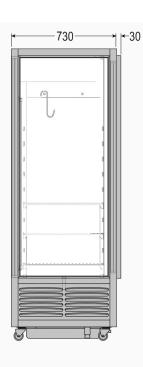

## **TECFRIGO MEAT DA552 & DA1151**

| MEAT DA                             | 552                      | 1151          |
|-------------------------------------|--------------------------|---------------|
| OPERATING TEMP (°C)                 | +1/+2                    |               |
| NUMBER OF DOORS                     | 1                        | 2             |
| REFRIGERATION                       | Ventilated / R290        |               |
| DEFROST                             | Automatic (hot gas)      |               |
| POWER SUPPLY                        | 230V / 1Ph / 10 Amp plug |               |
| OPERATING CURRENT (Amp)             | 2.2                      | 3.9           |
| NOMINAL POWER (W)                   | 500                      | 900           |
| ENERGY CONSUMPTION (kWh/24h)        | 4.7                      | 9.0           |
| LENGTH (mm)                         | 795                      | 1542          |
| TOTAL HEIGHT INCLUDING CASTORS (mm) | 2015                     |               |
| DEPTH (mm)                          | 730                      |               |
| NET VOLUME (L)                      | 550                      | 1150          |
| SHELF DIMENSIONS (mm)               | 550 x 650 (3)            | 550 x 650 (6) |
| WEIGHT WITHOUT PACKAGING (kg)       | 204                      | 319           |