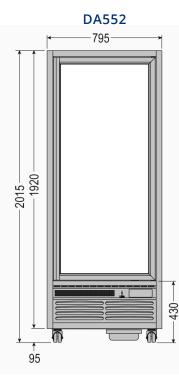

## **TECFRIGO MEAT DA552 & DA1151**

| MEAT DA                             | 552                      | 1151          |
|-------------------------------------|--------------------------|---------------|
| OPERATING TEMP (°C)                 | +1/+2                    |               |
| NUMBER OF DOORS                     | 1                        | 2             |
| REFRIGERATION                       | Ventilated / R290        |               |
| DEFROST                             | Automatic (hot gas)      |               |
| POWER SUPPLY                        | 230V / 1Ph / 10 Amp plug |               |
| OPERATING CURRENT (Amp)             | 2.2                      | 3.9           |
| NOMINAL POWER (W)                   | 500                      | 900           |
| ENERGY CONSUMPTION (kWh/24h)        | 4.7                      | 9.0           |
| LENGTH (mm)                         | 795                      | 1542          |
| TOTAL HEIGHT INCLUDING CASTORS (mm) | 2015                     |               |
| DEPTH (mm)                          | 730                      |               |
| NET VOLUME (L)                      | 550                      | 1150          |
| SHELF DIMENSIONS (mm)               | 550 x 650 (3)            | 550 x 650 (6) |
| WEIGHT WITHOUT PACKAGING (kg)       | 204                      | 319           |