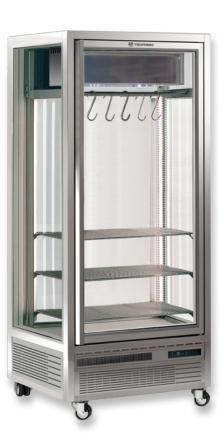

## MEAT DA 552 & 1151 UPRIGHT DRY AGED MEAT CASE

## **FEATURES INCLUDE**

- Full panoramic visibility with glass walls and doors
- Hot gas defrosting
- Electronic temperature & humidity control
- High efficiency fans
- Triple glazed walls and doors
- Adjustable wire shelves
- Hanging hooks included
- Anodised aluminum finish
- Castor wheels standard

## **TECFRIGO MEAT DA552 & DA1151**

| MEAT DA                             | 552                      | 1151          |
|-------------------------------------|--------------------------|---------------|
| OPERATING TEMP (°C)                 | +1/+2                    |               |
| NUMBER OF DOORS                     | 1                        | 2             |
| REFRIGERATION                       | Ventilated / R290        |               |
| DEFROST                             | Automatic (hot gas)      |               |
| POWER SUPPLY                        | 230V / 1Ph / 10 Amp plug |               |
| OPERATING CURRENT (Amp)             | 2.2                      | 3.9           |
| NOMINAL POWER (W)                   | 500                      | 900           |
| ENERGY CONSUMPTION (kWh/24h)        | 4.7                      | 9.0           |
| LENGTH (mm)                         | 795                      | 1542          |
| TOTAL HEIGHT INCLUDING CASTORS (mm) | 2015                     |               |
| DEPTH (mm)                          | 730                      |               |
| NET VOLUME (L)                      | 550                      | 1150          |
| SHELF DIMENSIONS (mm)               | 550 x 650 (3)            | 550 x 650 (6) |
| WEIGHT WITHOUT PACKAGING (kg)       | 204                      | 319           |