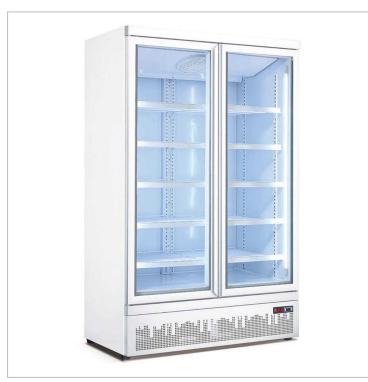

## Description

Double Door Supermarket Fridge - LG-1000GBM

Full Size 2 Glass Door - 1000 Litre

Refrigerated • 2 to 8 ° C

Ambient 38°C

**Features** 

- Forced air circulation
- 2 hinge doors
- Digital controller
- Fully adjustable shelves
- Interior LED lights
- Universal wheels, front with brake
- Powder coated interior
- Double glazing tempered glass
- Self closing doors
- Self evaporating drip tray
- Aluminium door frame & handle
- 38 °C Ambient