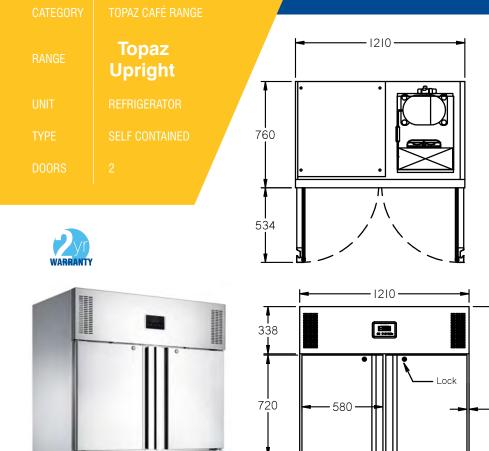

## SPECEICATIONS

| SFLUI ICATIONS                                                |                                                                    |
|---------------------------------------------------------------|--------------------------------------------------------------------|
| CAPACITY LITRES                                               | 895                                                                |
| TEMPERATURE                                                   | 1°C / 4°C                                                          |
| DIMENSIONS - W X D X H (ON<br>120 MM H CASTORS) MM            | 1210W x 760 D x 1950 H                                             |
| WEIGHT UNPACKED (KG)                                          | 146                                                                |
| STANDARD INCLUSIONS                                           | 3                                                                  |
| DOOR TYPE/SPLIT                                               | Standard: S (Solid Door)                                           |
| FINISH (INTERIOR AND<br>Exterior excluding rear<br>And under) | S (Stainless Steel) interior and exterior excluding rear and under |
| SHELVES/DOOR (ADJUSTABLE<br>Strips and clips)                 | 8                                                                  |
| GAS TYPE                                                      |                                                                    |
| REFRIGERANT                                                   | R134a                                                              |

## ELECTRICAL

| POWER SUPPLY                   | 10 amp |
|--------------------------------|--------|
| POWER CABLE LENGTH<br>(METRES) | 2      |
| RUNNING AMPS                   | 2.8    |
| PERFORMANCE                    |        |
| KWH/24H READING                | 4.71   |
| TEST CONDITIONS                | M1     |
| AMBIENT RATING                 | 38°C   |