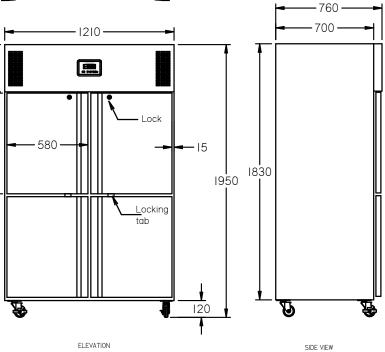

## SPECEICATIONS

| SFLUI ICATIONS                                                |                                                                    |
|---------------------------------------------------------------|--------------------------------------------------------------------|
| CAPACITY LITRES                                               | 895                                                                |
| TEMPERATURE                                                   | 1°C / 4°C                                                          |
| DIMENSIONS - W X D X H (ON<br>120 MM H CASTORS) MM            | 1210W x 760 D x 1950 H                                             |
| WEIGHT UNPACKED (KG)                                          | 146                                                                |
| STANDARD INCLUSIONS                                           | 3                                                                  |
| DOOR TYPE/SPLIT                                               | Standard: S (Solid Door)                                           |
| FINISH (INTERIOR AND<br>Exterior excluding rear<br>And under) | S (Stainless Steel) interior and exterior excluding rear and under |
| SHELVES/DOOR (ADJUSTABLE<br>Strips and clips)                 | 8                                                                  |
| GAS TYPE                                                      |                                                                    |
| REFRIGERANT                                                   | R134a                                                              |