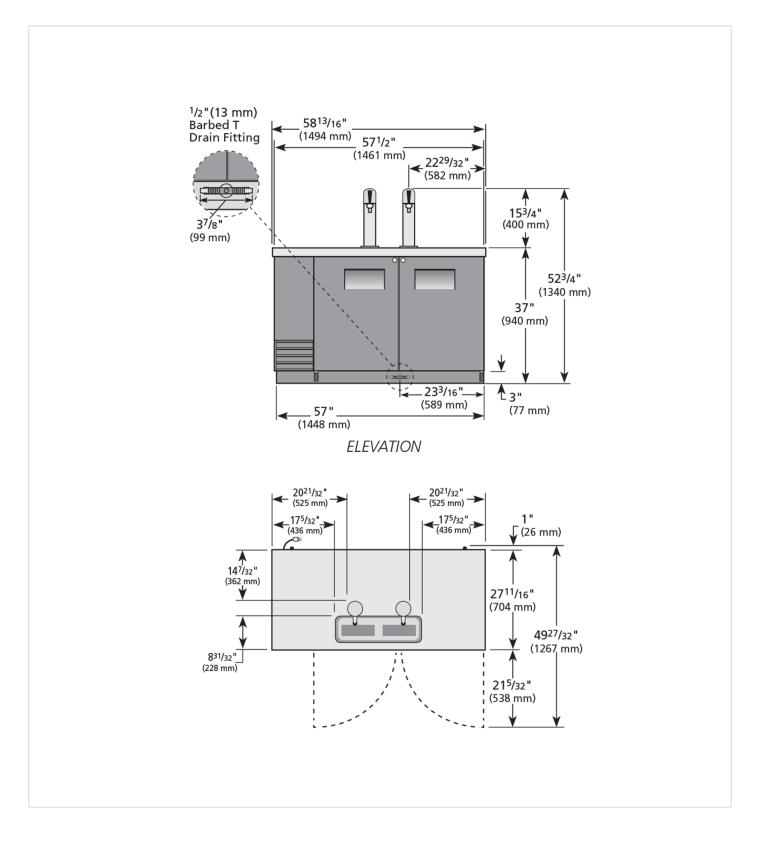

## **TDD-2-S**

Keg Chiller / Dispenser, Stainless Steel Ext, 2 Solid Swing Door

| Dimensions                                     |                                                                                                            |
|------------------------------------------------|------------------------------------------------------------------------------------------------------------|
| External Width (mm)                            | 1496                                                                                                       |
| External Depth<br>(mm)                         | 704                                                                                                        |
| External Height (mm)                           | 978                                                                                                        |
| Exclusions                                     | Depth does not<br>include 26 mm for<br>rear bumpers. Height<br>does not include 388<br>mm for draft tower. |
| Gross Volume<br>(Litres)                       | 571                                                                                                        |
| Unpackaged Weight (kg)                         | 146                                                                                                        |
| Packaged Weight<br>(kg)                        | 157                                                                                                        |
| Packaged<br>Dimensions (W x D<br>x H mm)       | 1601 x 775 x 1143                                                                                          |
| Internal Capacity<br>for Keg (L x D x H<br>mm) | 1092 x 558 x 654                                                                                           |
| Supplied Supports                              | None. Castors and<br>Legs optional                                                                         |
|                                                |                                                                                                            |

| Build                    |                                                |
|--------------------------|------------------------------------------------|
| Door Description         | 2 Solid Swing Doors                            |
| Exterior<br>Construction | Stainless Steel front, sides & top. Galv rear. |
| Interior<br>Construction | Stainless Steel floor.<br>Galv sides.          |
| Air Intake Position      | Front                                          |
| Ventilation Position     | Rear                                           |
| Clearance Required       | 26 mm rear                                     |
| Cord Length<br>(Meters)  | 2.13                                           |
| Standard w/ Locks        | standard                                       |
|                          |                                                |

| Technical                      |                 |
|--------------------------------|-----------------|
| Temperature<br>Holding         | 0.5 : 3.3°C     |
| Refrigerant                    | R134a           |
| Voltage / Frequency<br>/ Phase | 220-240V/50Hz/1 |
| Amps                           | 4.2             |
| 60Hz model Amps                | 2.4             |
| Wattage                        | 966             |
| 60Hz model<br>Wattage          | 552             |
| Defrost Type                   | Off-Cycle       |