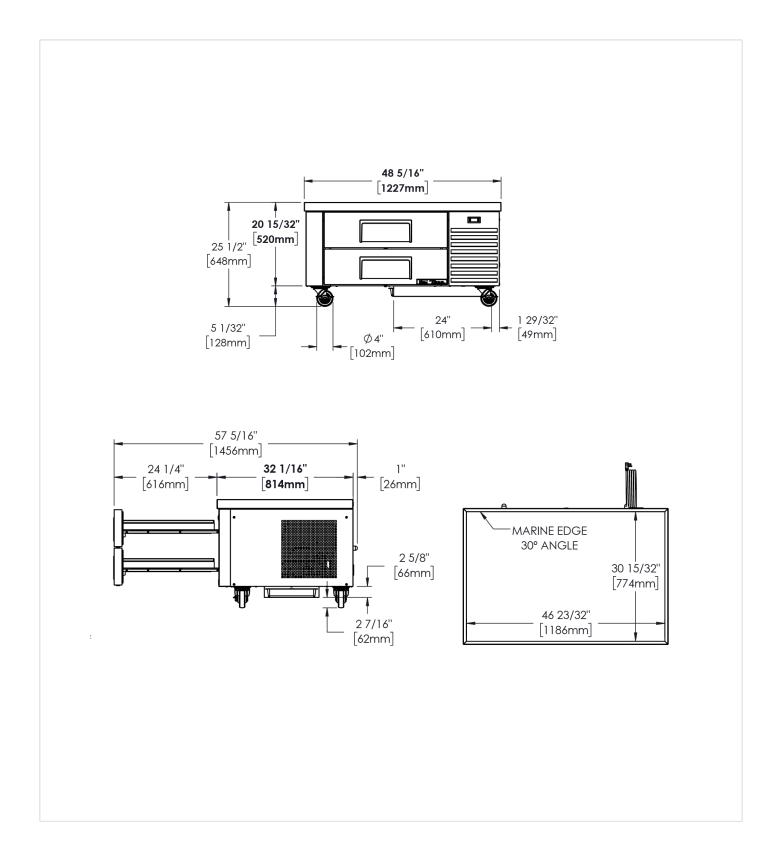

## TRCB-48-HC

| Dimensions                |                                     | Build                    |                                                         | Technical                      |                                                                   |
|---------------------------|-------------------------------------|--------------------------|---------------------------------------------------------|--------------------------------|-------------------------------------------------------------------|
| External Width (mm)       | 1227                                | Number of Drawers        | 2                                                       | Temperature<br>Holding         | 0.5 : 3.3°C                                                       |
| External Depth (mm)       | 816                                 | Exterior<br>Construction | Stainless steel front and top, aluminium sides and rear | Refrigerant                    | R290                                                              |
| External Height (mm)      | 648                                 | Interior<br>Construction | Clear coated aluminium, stainless                       | Voltage / Frequency<br>/ Phase | 220-240V/50-60Hz/1                                                |
| , ,                       | 5 11 1                              | Construction             | steel base                                              | Amps                           | 1.1                                                               |
| Exclusions                | Depth does not include 26 mm for    | Air Intake Position      | Front                                                   | Wattage                        | 253.00000000000003                                                |
|                           | rear bumpers.                       | Ventilation Position     | Right side                                              | Climate Class                  | 5                                                                 |
| Net Volume (Litres)       | 52                                  | Clearance Required       | 26 mm rear, 26 mm                                       | Operating                      | Heavy Duty: This                                                  |
| Gross Volume<br>(Litres)  | 252                                 | ·                        | right side. Minimum clearance of 102 mm                 | Statement                      | appliance is intended<br>for use in ambient<br>temperatures up to |
| Per Drawer                |                                     |                          | is required between bottom of cooking                   |                                | 40°C.                                                             |
| Capacity (max depth mm)   | 2x 1/1 GN (100)                     |                          | equipment heating<br>element and the                    | Testing Standard               | EN 16825                                                          |
| Unpackaged Weight         | 118                                 |                          | TRCB top.                                               | EEC                            | С                                                                 |
| (kg)                      | 110                                 | Cord Length<br>(Meters)  | 2.13                                                    | EEI                            | 42.4                                                              |
| Packaged Weight (kg)      | 129                                 | Max Weight               | 326                                                     | kWh/24hr                       | 2.235                                                             |
| Packaged                  |                                     | Supported (kg)           | 320                                                     | kWh/Annum                      | 816                                                               |
| Dimensions (W x D x H mm) | 1372 x 889 x 749                    | Standard w/ Locks        | Not standard (build option)                             | Defrost Type                   | Auto                                                              |
| Supplied Supports         | ø 102 mm castors<br>(127 mm height) |                          |                                                         |                                |                                                                   |