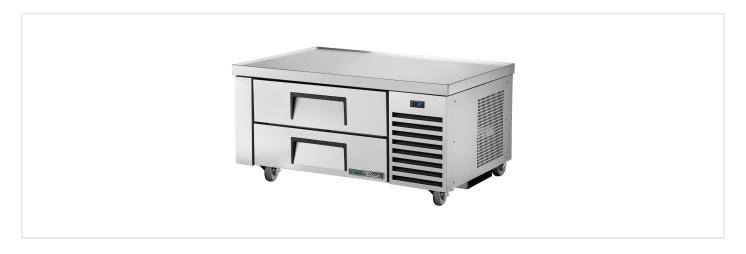

## TRCB-48-HC

| Dimensions                |                                     | Build                    |                                                         | Technical                      |                                                                   |
|---------------------------|-------------------------------------|--------------------------|---------------------------------------------------------|--------------------------------|-------------------------------------------------------------------|
| External Width (mm)       | 1227                                | Number of Drawers        | 2                                                       | Temperature<br>Holding         | 0.5 : 3.3°C                                                       |
| External Depth (mm)       | 816                                 | Exterior<br>Construction | Stainless steel front and top, aluminium sides and rear | Refrigerant                    | R290                                                              |
| External Height (mm)      | 648                                 | Interior<br>Construction | Clear coated aluminium, stainless                       | Voltage / Frequency<br>/ Phase | 220-240V/50-60Hz/1                                                |
| , ,                       | 5 11 1                              | Construction             | steel base                                              | Amps                           | 1.1                                                               |
| Exclusions                | Depth does not include 26 mm for    | Air Intake Position      | Front                                                   | Wattage                        | 253.00000000000003                                                |
|                           | rear bumpers.                       | Ventilation Position     | Right side                                              | Climate Class                  | 5                                                                 |
| Net Volume (Litres)       | 52                                  | Clearance Required       | 26 mm rear, 26 mm                                       | Operating                      | Heavy Duty: This                                                  |
| Gross Volume<br>(Litres)  | 252                                 | ·                        | right side. Minimum clearance of 102 mm                 | Statement                      | appliance is intended<br>for use in ambient<br>temperatures up to |
| Per Drawer                |                                     |                          | is required between bottom of cooking                   |                                | 40°C.                                                             |
| Capacity (max depth mm)   | 2x 1/1 GN (100)                     |                          | equipment heating<br>element and the                    | Testing Standard               | EN 16825                                                          |
| Unpackaged Weight         | 118                                 |                          | TRCB top.                                               | EEC                            | С                                                                 |
| (kg)                      | 110                                 | Cord Length<br>(Meters)  | 2.13                                                    | EEI                            | 42.4                                                              |
| Packaged Weight (kg)      | 129                                 | Max Weight               | 326                                                     | kWh/24hr                       | 2.235                                                             |
| Packaged                  |                                     | Supported (kg)           | 320                                                     | kWh/Annum                      | 816                                                               |
| Dimensions (W x D x H mm) | 1372 x 889 x 749                    | Standard w/ Locks        | Not standard (build option)                             | Defrost Type                   | Auto                                                              |
| Supplied Supports         | ø 102 mm castors<br>(127 mm height) |                          |                                                         |                                |                                                                   |