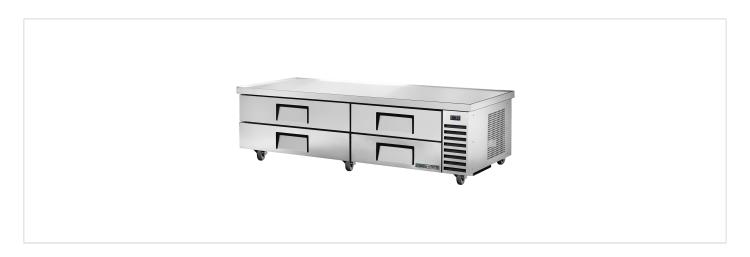

## **TRCB-82-84-HC**

🞦 Under-Equipment Refrigerator, 4 Drawers, Extended top

| Dimensions                |                                     | Build                    |                                                               | Technical                      |                                                                   |
|---------------------------|-------------------------------------|--------------------------|---------------------------------------------------------------|--------------------------------|-------------------------------------------------------------------|
| External Width (mm)       | 2134                                | Number of Drawers        | 4                                                             | Temperature<br>Holding         | 0.5 : 3.3°C                                                       |
| External Depth (mm)       | 816                                 | Exterior<br>Construction | Stainless steel front<br>and top, aluminium<br>sides and rear | Refrigerant                    | R290                                                              |
| External Height (mm)      | 648                                 | Interior<br>Construction | Clear coated aluminium, stainless                             | Voltage / Frequency<br>/ Phase | 220-240V/50-60Hz/1                                                |
| Exclusions                | Depth does not                      |                          | steel base                                                    | Amps                           | 2                                                                 |
| EXCIUSIONS                | include 26 mm for                   | Air Intake Position      | Front                                                         | Wattage                        | 460                                                               |
|                           | rear bumpers.                       | Ventilation Position     | Right side                                                    | Climate Class                  | 5                                                                 |
| Net Volume (Litres)       | 130                                 | Clearance Required       | 26 mm rear.                                                   | Operating                      | Heavy Duty: This                                                  |
| Gross Volume<br>(Litres)  | 496                                 | ciculance required       | Minimum clearance<br>of 102 mm is<br>required between         | Statement                      | appliance is intended<br>for use in ambient<br>temperatures up to |
| Per Drawer                | Left: 3x 1/1 GN +                   |                          | bottom of cooking                                             |                                | 40°C.                                                             |
| Capacity (max depth mm)   | Right: 2x 1/1 GN<br>(100)           |                          | equipment heating<br>element and the                          | Testing Standard               | EN 16825                                                          |
| Unpackaged Weight         | 204                                 |                          | TRCB top.                                                     | EEC                            | D                                                                 |
| (kg)                      | 204                                 | Cord Length<br>(Meters)  | 2.13                                                          | EEI                            | 63.1                                                              |
| Packaged Weight (kg)      | 215                                 | Max Weight               | 492                                                           | kWh/24hr                       | 3.671                                                             |
| Packaged                  |                                     | Supported (kg)           | 492                                                           | kWh/Annum                      | 1340                                                              |
| Dimensions (W x D x H mm) | 2388 x 914 x 762                    | Standard w/ Locks        | Not standard (build option)                                   | Defrost Type                   | Auto                                                              |
| Supplied Supports         | ø 102 mm castors<br>(127 mm height) |                          |                                                               |                                |                                                                   |