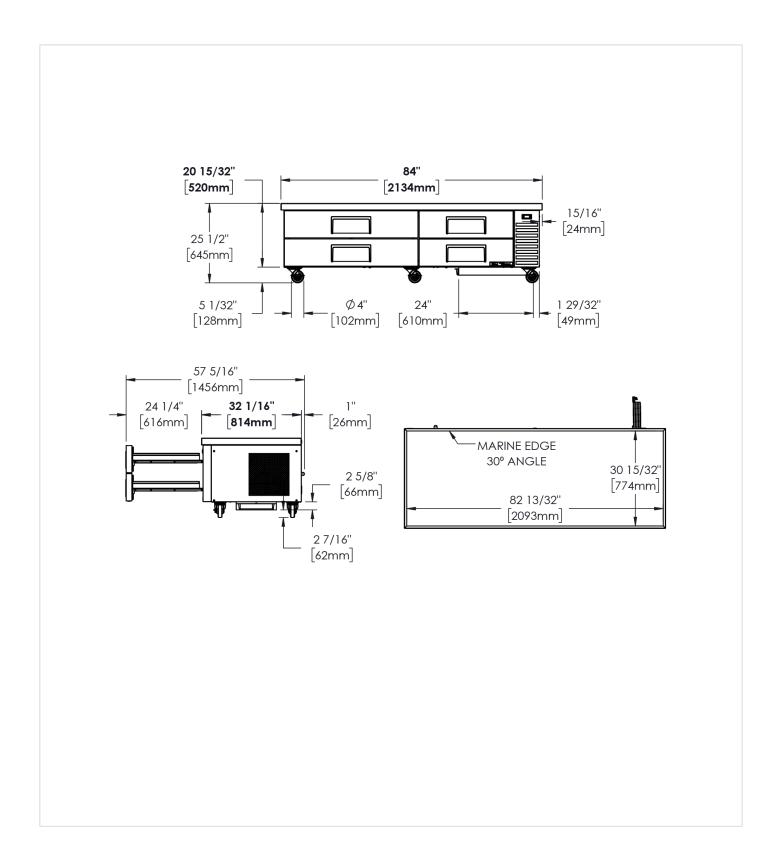

## **TRCB-82-84-HC**

🞦 Under-Equipment Refrigerator, 4 Drawers, Extended top

| Dimensions                |                                     | Build                    |                                                               | Technical                      |                                                                   |
|---------------------------|-------------------------------------|--------------------------|---------------------------------------------------------------|--------------------------------|-------------------------------------------------------------------|
| External Width (mm)       | 2134                                | Number of Drawers        | 4                                                             | Temperature<br>Holding         | 0.5 : 3.3°C                                                       |
| External Depth (mm)       | 816                                 | Exterior<br>Construction | Stainless steel front<br>and top, aluminium<br>sides and rear | Refrigerant                    | R290                                                              |
| External Height (mm)      | 648                                 | Interior<br>Construction | Clear coated aluminium, stainless                             | Voltage / Frequency<br>/ Phase | 220-240V/50-60Hz/1                                                |
| Exclusions                | Depth does not                      |                          | steel base                                                    | Amps                           | 2                                                                 |
| EXCIUSIONS                | include 26 mm for                   | Air Intake Position      | Front                                                         | Wattage                        | 460                                                               |
|                           | rear bumpers.                       | Ventilation Position     | Right side                                                    | Climate Class                  | 5                                                                 |
| Net Volume (Litres)       | 130                                 | Clearance Required       | 26 mm rear.                                                   | Operating                      | Heavy Duty: This                                                  |
| Gross Volume<br>(Litres)  | 496                                 | ciculance required       | Minimum clearance<br>of 102 mm is<br>required between         | Statement                      | appliance is intended<br>for use in ambient<br>temperatures up to |
| Per Drawer                | Left: 3x 1/1 GN +                   |                          | bottom of cooking                                             |                                | 40°C.                                                             |
| Capacity (max depth mm)   | Right: 2x 1/1 GN<br>(100)           |                          | equipment heating<br>element and the                          | Testing Standard               | EN 16825                                                          |
| Unpackaged Weight         | 204                                 |                          | TRCB top.                                                     | EEC                            | D                                                                 |
| (kg)                      | 204                                 | Cord Length<br>(Meters)  | 2.13                                                          | EEI                            | 63.1                                                              |
| Packaged Weight (kg)      | 215                                 | Max Weight               | 492                                                           | kWh/24hr                       | 3.671                                                             |
| Packaged                  |                                     | Supported (kg)           | 492                                                           | kWh/Annum                      | 1340                                                              |
| Dimensions (W x D x H mm) | 2388 x 914 x 762                    | Standard w/ Locks        | Not standard (build option)                                   | Defrost Type                   | Auto                                                              |
| Supplied Supports         | ø 102 mm castors<br>(127 mm height) |                          |                                                               |                                |                                                                   |