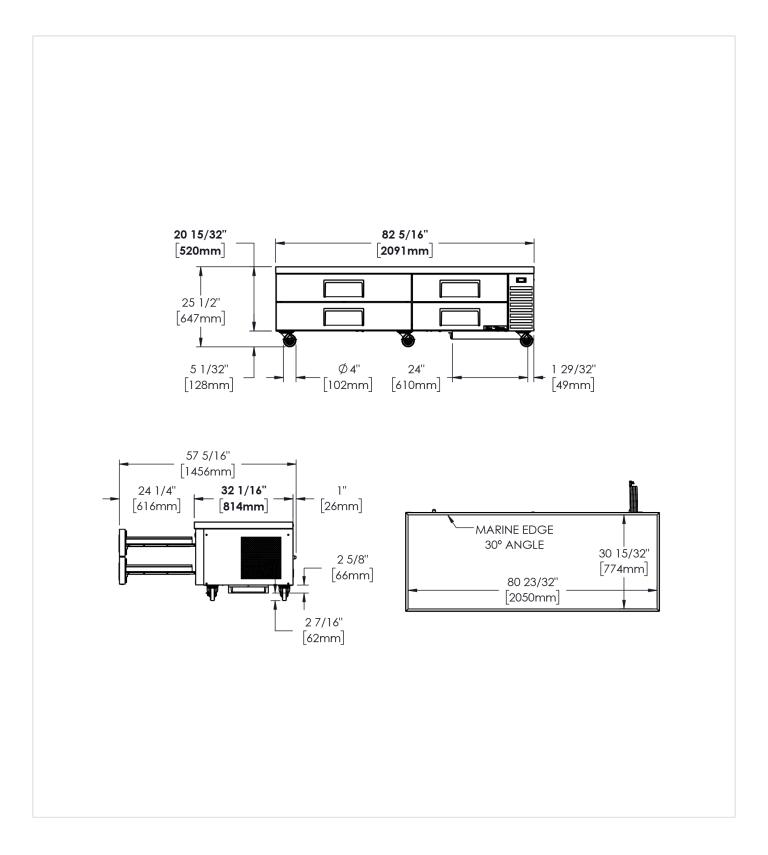

## TRCB-82-HC

| Dimensions                |                                                | Build                    |                                                                   | Technical                      |                                                                   |
|---------------------------|------------------------------------------------|--------------------------|-------------------------------------------------------------------|--------------------------------|-------------------------------------------------------------------|
| External Width (mm)       | 2091                                           | Number of Drawers        | 4                                                                 | Temperature<br>Holding         | 0.5 : 3.3°C                                                       |
| External Depth (mm)       | 816                                            | Exterior<br>Construction | Stainless steel front<br>and top, aluminium<br>sides and rear     | Refrigerant                    | R290                                                              |
| External Height (mm)      | 648                                            | Interior<br>Construction | Clear coated aluminium, stainless                                 | Voltage / Frequency<br>/ Phase | 220-240V/50-60Hz/1                                                |
| • •                       | 5                                              | Construction             | steel base                                                        | Amps                           | 2                                                                 |
| Exclusions                | Depth does not include 26 mm for rear bumpers. | Air Intake Position      | Front                                                             | Wattage                        | 460                                                               |
|                           |                                                | Ventilation Position     | Right side                                                        | Climate Class                  | 5                                                                 |
| Net Volume (Litres)       | 130                                            | Clearance Required       | 26 mm rear, 26 mm                                                 | Operating                      | Heavy Duty: This                                                  |
| Gross Volume<br>(Litres)  | 496                                            |                          | right side. Minimum<br>clearance of 102 mm<br>is required between | Statement                      | appliance is intended<br>for use in ambient<br>temperatures up to |
| Per Drawer                | Left: 3x 1/1 GN +<br>Right: 2x 1/1 GN          |                          | bottom of cooking                                                 |                                | 40°C.                                                             |
| Capacity (max depth mm)   | (100)                                          |                          | equipment heating element and the                                 | Testing Standard               | EN 16825                                                          |
| Unpackaged Weight         | 204                                            |                          | TRCB top.                                                         | EEC                            | D                                                                 |
| (kg)                      | 201                                            | Cord Length<br>(Meters)  | 2.13                                                              | EEI                            | 63.1                                                              |
| Packaged Weight (kg)      | 215                                            | Max Weight               | 492                                                               | kWh/24hr                       | 3.671                                                             |
| Packaged                  |                                                | Supported (kg)           | 492                                                               | kWh/Annum                      | 1340                                                              |
| Dimensions (W x D x H mm) | 2286 x 914 x 762                               | Standard w/ Locks        | Not standard (build option)                                       | Defrost Type                   | Auto                                                              |
| Supplied Supports         | ø 102 mm castors<br>(127 mm height)            |                          |                                                                   |                                |                                                                   |
|                           |                                                |                          |                                                                   |                                |                                                                   |