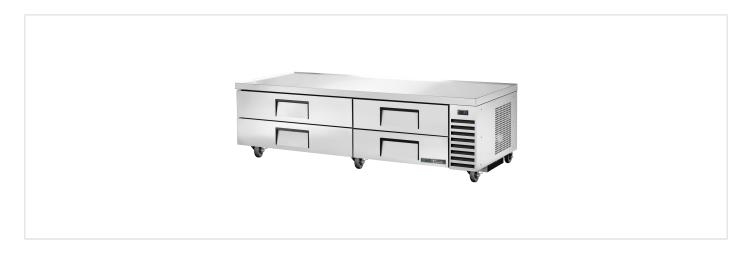

## TRCB-82-HC

| Dimensions                |                                                | Build                    |                                                                   | Technical                      |                                                                   |
|---------------------------|------------------------------------------------|--------------------------|-------------------------------------------------------------------|--------------------------------|-------------------------------------------------------------------|
| External Width (mm)       | 2091                                           | Number of Drawers        | 4                                                                 | Temperature<br>Holding         | 0.5 : 3.3°C                                                       |
| External Depth (mm)       | 816                                            | Exterior<br>Construction | Stainless steel front<br>and top, aluminium<br>sides and rear     | Refrigerant                    | R290                                                              |
| External Height (mm)      | 648                                            | Interior<br>Construction | Clear coated aluminium, stainless                                 | Voltage / Frequency<br>/ Phase | 220-240V/50-60Hz/1                                                |
| • •                       | 5                                              | Construction             | steel base                                                        | Amps                           | 2                                                                 |
| Exclusions                | Depth does not include 26 mm for rear bumpers. | Air Intake Position      | Front                                                             | Wattage                        | 460                                                               |
|                           |                                                | Ventilation Position     | Right side                                                        | Climate Class                  | 5                                                                 |
| Net Volume (Litres)       | 130                                            | Clearance Required       | 26 mm rear, 26 mm                                                 | Operating                      | Heavy Duty: This                                                  |
| Gross Volume<br>(Litres)  | 496                                            |                          | right side. Minimum<br>clearance of 102 mm<br>is required between | Statement                      | appliance is intended<br>for use in ambient<br>temperatures up to |
| Per Drawer                | Left: 3x 1/1 GN +<br>Right: 2x 1/1 GN          |                          | bottom of cooking                                                 |                                | 40°C.                                                             |
| Capacity (max depth mm)   | (100)                                          |                          | equipment heating element and the                                 | Testing Standard               | EN 16825                                                          |
| Unpackaged Weight         | 204                                            |                          | TRCB top.                                                         | EEC                            | D                                                                 |
| (kg)                      | 201                                            | Cord Length<br>(Meters)  | 2.13                                                              | EEI                            | 63.1                                                              |
| Packaged Weight (kg)      | 215                                            | Max Weight               | 492                                                               | kWh/24hr                       | 3.671                                                             |
| Packaged                  |                                                | Supported (kg)           | 492                                                               | kWh/Annum                      | 1340                                                              |
| Dimensions (W x D x H mm) | 2286 x 914 x 762                               | Standard w/ Locks        | Not standard (build option)                                       | Defrost Type                   | Auto                                                              |
| Supplied Supports         | ø 102 mm castors<br>(127 mm height)            |                          |                                                                   |                                |                                                                   |
|                           |                                                |                          |                                                                   |                                |                                                                   |