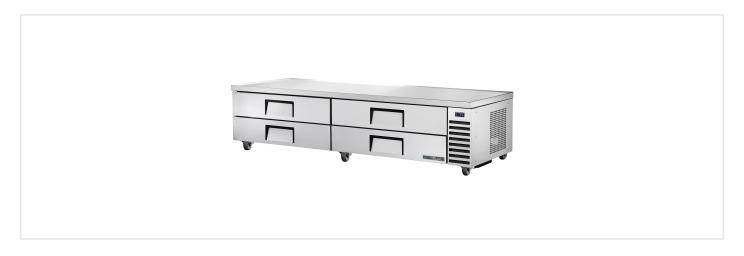

## TRCB-96-HC

| Dimensions                |                                     | Build                    |                                                                   | Technical                      |                                                                   |
|---------------------------|-------------------------------------|--------------------------|-------------------------------------------------------------------|--------------------------------|-------------------------------------------------------------------|
| External Width (mm)       | 2426                                | Number of Drawers        | 4                                                                 | Temperature<br>Holding         | 0.5 : 3.3°C                                                       |
| External Depth (mm)       | 816                                 | Exterior<br>Construction | Stainless steel front and top, aluminium sides and rear           | Refrigerant                    | R290                                                              |
| External Height (mm)      | 648                                 | Interior<br>Construction | Clear coated aluminium, stainless                                 | Voltage / Frequency<br>/ Phase | 220-240V/50-60Hz/1                                                |
| Exclusions                | Depth does not                      |                          | steel base                                                        | Amps                           | 2                                                                 |
| LXCIUSIONS                | include 26 mm for                   | Air Intake Position      | Front                                                             | Wattage                        | 460                                                               |
|                           | rear bumpers.                       | Ventilation Position     | Right side                                                        | Climate Class                  | 5                                                                 |
| Net Volume (Litres)       | 156                                 | Clearance Required       | 26 mm rear. 26 mm                                                 | Operating                      | Heavy Duty: This                                                  |
| Gross Volume<br>(Litres)  | 589                                 | cicarance required       | right side. Minimum<br>clearance of 102 mm<br>is required between | Statement                      | appliance is intended<br>for use in ambient<br>temperatures up to |
| Per Drawer                |                                     |                          | bottom of cooking                                                 |                                | 40°C.                                                             |
| Capacity (max depth mm)   | 3x 1/1 GN (100)                     |                          | equipment heating<br>element and the                              | Testing Standard               | EN 16825                                                          |
| Unpackaged Weight         | 222                                 |                          | TRCB top.                                                         | EEC                            | D                                                                 |
| (kg)                      | 223                                 | Cord Length<br>(Meters)  | 2.13                                                              | EEI                            | 67.3                                                              |
| Packaged Weight (kg)      | 234                                 | Max Weight               | 651                                                               | kWh/24hr                       | 4.033                                                             |
| Packaged                  |                                     | Supported (kg)           | 001                                                               | kWh/Annum                      | 1472                                                              |
| Dimensions (W x D x H mm) | 2565 x 914 x 775                    | Standard w/ Locks        | Not standard (build option)                                       | Defrost Type                   | Auto                                                              |
| Supplied Supports         | ø 102 mm castors<br>(127 mm height) |                          |                                                                   |                                |                                                                   |