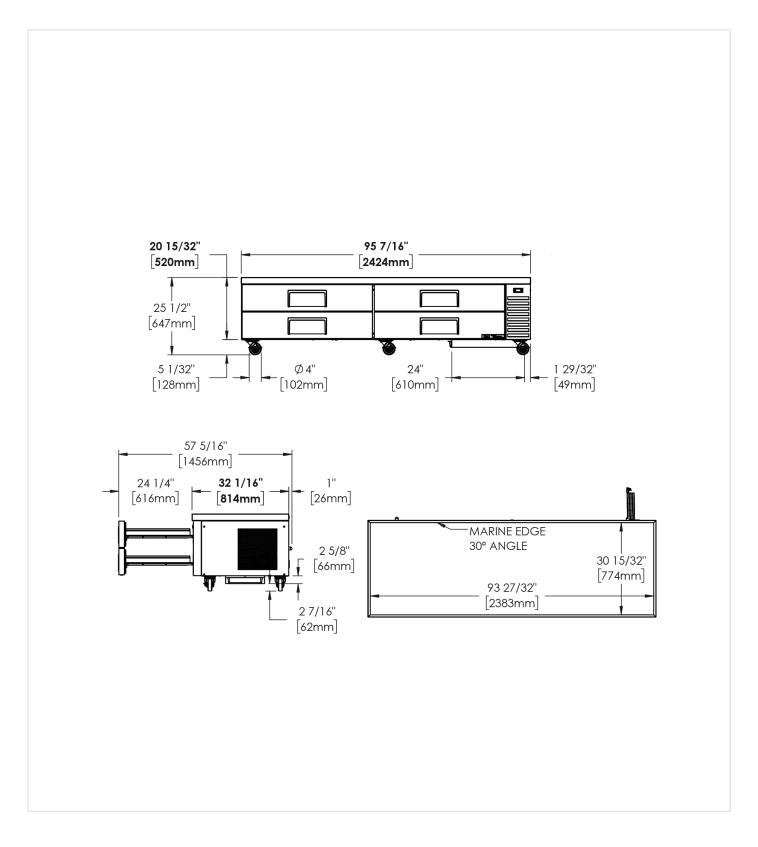

## TRCB-96-HC

| Dimensions                |                                     | Build                    |                                                                   | Technical                      |                                                                   |
|---------------------------|-------------------------------------|--------------------------|-------------------------------------------------------------------|--------------------------------|-------------------------------------------------------------------|
| External Width (mm)       | 2426                                | Number of Drawers        | 4                                                                 | Temperature<br>Holding         | 0.5 : 3.3°C                                                       |
| External Depth (mm)       | 816                                 | Exterior<br>Construction | Stainless steel front and top, aluminium sides and rear           | Refrigerant                    | R290                                                              |
| External Height (mm)      | 648                                 | Interior<br>Construction | Clear coated aluminium, stainless                                 | Voltage / Frequency<br>/ Phase | 220-240V/50-60Hz/1                                                |
| Exclusions                | Depth does not                      |                          | steel base                                                        | Amps                           | 2                                                                 |
| LXCIUSIONS                | include 26 mm for                   | Air Intake Position      | Front                                                             | Wattage                        | 460                                                               |
|                           | rear bumpers.                       | Ventilation Position     | Right side                                                        | Climate Class                  | 5                                                                 |
| Net Volume (Litres)       | 156                                 | Clearance Required       | 26 mm rear. 26 mm                                                 | Operating                      | Heavy Duty: This                                                  |
| Gross Volume<br>(Litres)  | 589                                 | cicarance required       | right side. Minimum<br>clearance of 102 mm<br>is required between | Statement                      | appliance is intended<br>for use in ambient<br>temperatures up to |
| Per Drawer                |                                     |                          | bottom of cooking                                                 |                                | 40°C.                                                             |
| Capacity (max depth mm)   | 3x 1/1 GN (100)                     |                          | equipment heating<br>element and the                              | Testing Standard               | EN 16825                                                          |
| Unpackaged Weight         | 222                                 |                          | TRCB top.                                                         | EEC                            | D                                                                 |
| (kg)                      | 223                                 | Cord Length<br>(Meters)  | 2.13                                                              | EEI                            | 67.3                                                              |
| Packaged Weight (kg)      | 234                                 | Max Weight               | 651                                                               | kWh/24hr                       | 4.033                                                             |
| Packaged                  |                                     | Supported (kg)           | 001                                                               | kWh/Annum                      | 1472                                                              |
| Dimensions (W x D x H mm) | 2565 x 914 x 775                    | Standard w/ Locks        | Not standard (build option)                                       | Defrost Type                   | Auto                                                              |
| Supplied Supports         | ø 102 mm castors<br>(127 mm height) |                          |                                                                   |                                |                                                                   |