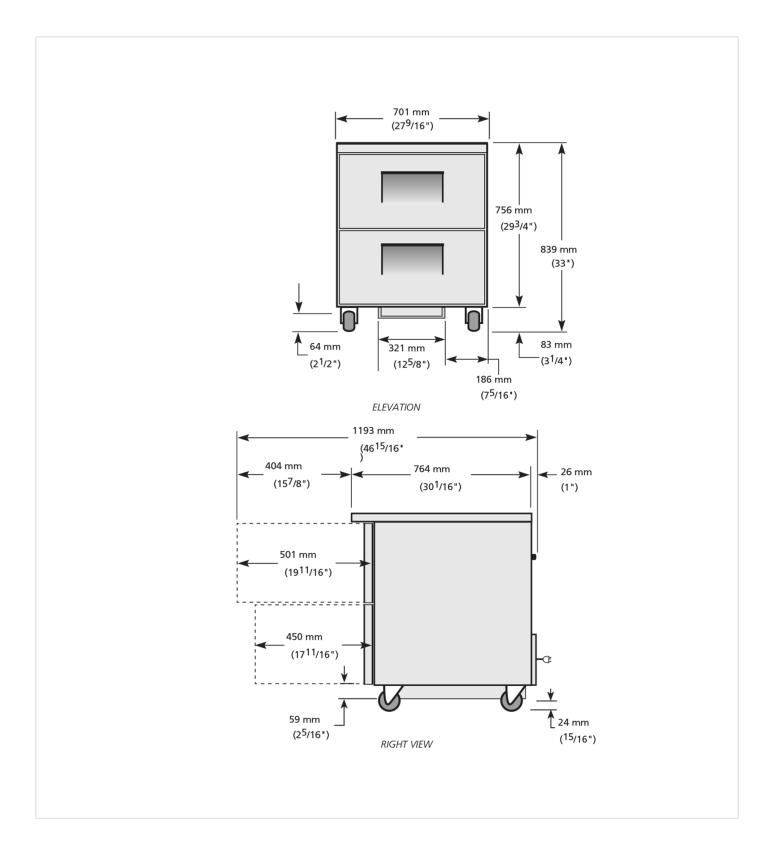

## **TUC-27D-2-HC**

Undercounter Foodservice Refrigerator, 2 Drawers

| Dimensions                               |                                                                                             |
|------------------------------------------|---------------------------------------------------------------------------------------------|
| External Width (mm)                      | 702                                                                                         |
| External Depth<br>(mm)                   | 766                                                                                         |
| External Height (mm)                     | 839                                                                                         |
| Exclusions                               | Depth does not include 26 mm for rear bumpers.                                              |
| Net Volume (Litres)                      | 39                                                                                          |
| Gross Volume<br>(Litres)                 | 184                                                                                         |
| Per Drawer<br>Capacity (max<br>depth mm) | 1x 1/1 GN (150)                                                                             |
| Unpackaged Weight (kg)                   | 92                                                                                          |
| Packaged Weight (kg)                     | 103                                                                                         |
| Packaged<br>Dimensions (W x D<br>x H mm) | 769 x 839 x 1207                                                                            |
| Supplied Supports                        | ø 64 mm castors (83<br>mm height) (reduced<br>height option<br>available, totals 810<br>mm) |

## **TUC-27D-2-HC**

Undercounter Foodservice Refrigerator, 2 Drawers

Specifications subject to change without notice.
Technical data above related to energy use based on testing of 50Hz or Dual Frequency models Chart dimensions rounded up to the next whole millimeter (inches rounded up to the 1/8")