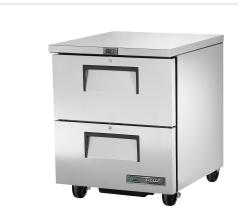

## **TUC-27D-2-HC**

Undercounter Foodservice Refrigerator, 2 Drawers

| Dimensions                               |                                                                                             |
|------------------------------------------|---------------------------------------------------------------------------------------------|
| External Width (mm)                      | 702                                                                                         |
| External Depth<br>(mm)                   | 766                                                                                         |
| External Height (mm)                     | 839                                                                                         |
| Exclusions                               | Depth does not include 26 mm for rear bumpers.                                              |
| Net Volume (Litres)                      | 39                                                                                          |
| Gross Volume<br>(Litres)                 | 184                                                                                         |
| Per Drawer<br>Capacity (max<br>depth mm) | 1x 1/1 GN (150)                                                                             |
| Unpackaged Weight (kg)                   | 92                                                                                          |
| Packaged Weight (kg)                     | 103                                                                                         |
| Packaged<br>Dimensions (W x D<br>x H mm) | 769 x 839 x 1207                                                                            |
| Supplied Supports                        | ø 64 mm castors (83<br>mm height) (reduced<br>height option<br>available, totals 810<br>mm) |

| Build                    |                                                            |
|--------------------------|------------------------------------------------------------|
| Number of Drawers        | 2                                                          |
| Exterior<br>Construction | Stainless steel front & countertop, aluminium sides & rear |
| Interior<br>Construction | Clear coated<br>aluminium, stainless<br>steel base         |
| Air Intake Position      | Front                                                      |
| Ventilation Position     | Front                                                      |
| Clearance Required       | Zero back and sides                                        |
| Cord Length<br>(Meters)  | 2.13                                                       |
| Standard w/ Locks        | Standard                                                   |
|                          |                                                            |

## **TUC-27D-2-HC**

Undercounter Foodservice Refrigerator, 2 Drawers

Specifications subject to change without notice.
Technical data above related to energy use based on testing of 50Hz or Dual Frequency models Chart dimensions rounded up to the next whole millimeter (inches rounded up to the 1/8")