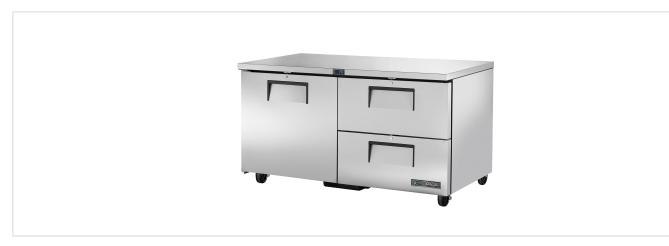

## **TUC-60D-2-HC**

Undercounter Foodservice Refrigerator, 2 Drawers + 1 Solid Swing Door

| Dimensions                               |                                                                                             |
|------------------------------------------|---------------------------------------------------------------------------------------------|
| External Width (mm)                      | 1534                                                                                        |
| External Depth<br>(mm)                   | 766                                                                                         |
| External Height (mm)                     | 839                                                                                         |
| Exclusions                               | Depth does not include 26 mm for rear bumpers.                                              |
| Net Volume (Litres)                      | 226                                                                                         |
| Gross Volume<br>(Litres)                 | 439                                                                                         |
| Supplied Shelves                         | 2                                                                                           |
| Shelf Size (L x D mm)                    | One 700 x 546 +<br>One 700 x 349                                                            |
| Internal Net Height<br>(mm)              | 630                                                                                         |
| Per Drawer<br>Capacity (max<br>depth mm) | 1x 1/1 GN (150)                                                                             |
| Unpackaged Weight (kg)                   | 191                                                                                         |
| Packaged Weight (kg)                     | 202                                                                                         |
| Packaged<br>Dimensions (W x D<br>x H mm) | 1601 x 839 x 1207                                                                           |
| Supplied Supports                        | ø 64 mm castors (83<br>mm height) (reduced<br>height option<br>available, totals 810<br>mm) |

| Build                    |                                                            |
|--------------------------|------------------------------------------------------------|
| Door Description         | 1 Solid Swing Door                                         |
| Number of Drawers        | 2                                                          |
| Drawers location         | Right (standard) or<br>Left (option)                       |
| Exterior<br>Construction | Stainless steel front & countertop, aluminium sides & rear |
| Interior<br>Construction | Clear coated<br>aluminium, stainless<br>steel base         |
| Air Intake Position      | Front                                                      |
| Ventilation Position     | Front                                                      |
| Clearance Required       | Zero back and sides                                        |
| Cord Length<br>(Meters)  | 2.13                                                       |
| Standard w/ Locks        | Standard                                                   |
|                          |                                                            |

## **TUC-60D-2-HC**

Undercounter Foodservice Refrigerator, 2 Drawers + 1 Solid Swing Door

Specifications subject to change without notice.
Technical data above related to energy use based on testing of 50Hz or Dual Frequency models Chart dimensions rounded up to the next whole millimeter (inches rounded up to the 1/8")