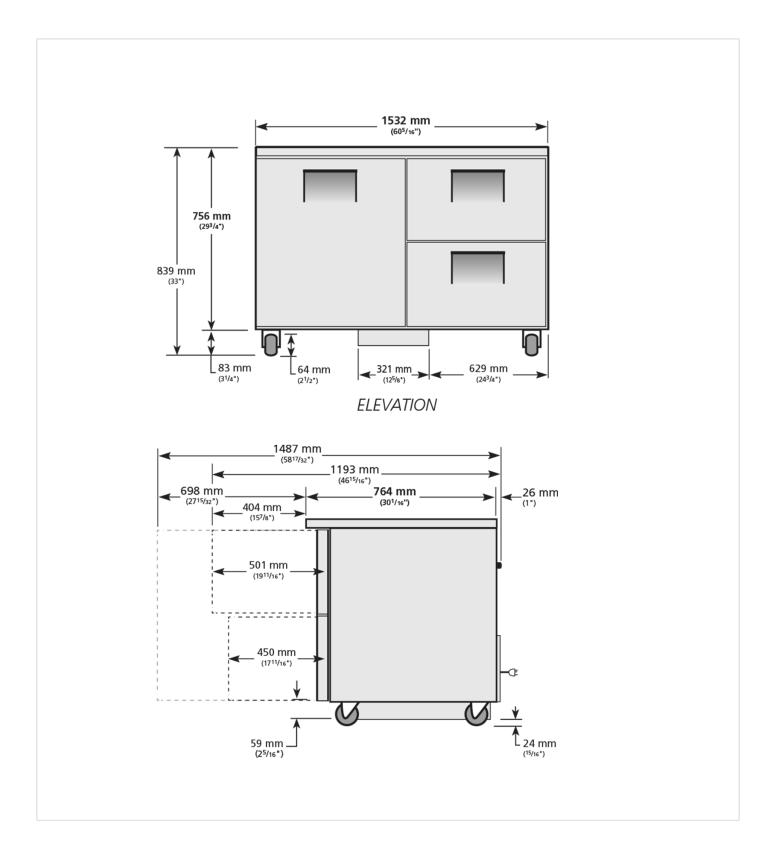

## **TUC-60D-2-HC**

Undercounter Foodservice Refrigerator, 2 Drawers + 1 Solid Swing Door

| Dimensions                               |                                                                                             |
|------------------------------------------|---------------------------------------------------------------------------------------------|
| External Width (mm)                      | 1534                                                                                        |
| External Depth<br>(mm)                   | 766                                                                                         |
| External Height (mm)                     | 839                                                                                         |
| Exclusions                               | Depth does not include 26 mm for rear bumpers.                                              |
| Net Volume (Litres)                      | 226                                                                                         |
| Gross Volume<br>(Litres)                 | 439                                                                                         |
| Supplied Shelves                         | 2                                                                                           |
| Shelf Size (L x D mm)                    | One 700 x 546 +<br>One 700 x 349                                                            |
| Internal Net Height<br>(mm)              | 630                                                                                         |
| Per Drawer<br>Capacity (max<br>depth mm) | 1x 1/1 GN (150)                                                                             |
| Unpackaged Weight (kg)                   | 191                                                                                         |
| Packaged Weight (kg)                     | 202                                                                                         |
| Packaged<br>Dimensions (W x D<br>x H mm) | 1601 x 839 x 1207                                                                           |
| Supplied Supports                        | ø 64 mm castors (83<br>mm height) (reduced<br>height option<br>available, totals 810<br>mm) |

## **TUC-60D-2-HC**

Undercounter Foodservice Refrigerator, 2 Drawers + 1 Solid Swing Door

Specifications subject to change without notice.
Technical data above related to energy use based on testing of 50Hz or Dual Frequency models Chart dimensions rounded up to the next whole millimeter (inches rounded up to the 1/8")